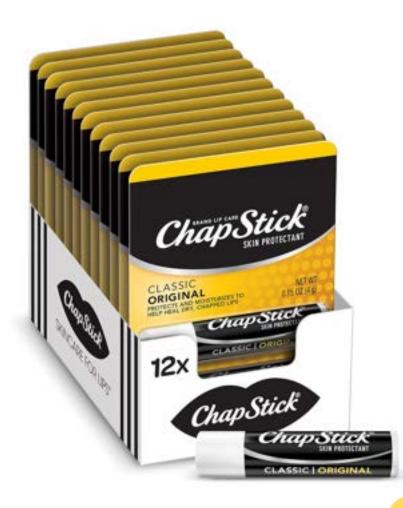

### Dog Rope Toy



#### \$3.00

### Transformer Fidget





### Wood Puzzle





### Bookmarks



Inspirational words



#### **.50**¢

### Magnetic Guys





#### Stickers

#### Make-a-Holiday Character



### Sticker Nativity Set





#### Sime Galaxy



**.75**¢

### Hair Brush

#### **Travel Size**



# Christmas Mini Activity Books



#### Stickers Inspirational Waterproof 10 reams be your awings 00K Smil **25**¢

### LCD Writing Tablet





#### Stickers

#### **Religious Waterproof**





# BCS 'Sweatshirt' Blanket



Navy Blue 50" x 60" 50/50 Poly Cotton Blend Full Color Embroidered Logo



### Nerf Football with Tail



Nerf Vortex Aero Howler Neon Foam Ball, Classic Long-Distance Football, Flight-Optimizing Tail, Whistling Sound



#### Footballs





# Lip Balm ChapStick



#### \$1.50

## Lip Balm Beeswax and Coconut oil



### Lip Balm Holder



#### Socks

#### Kids shoe size 9-2.5 OR 3-9



#### Socks

Adult shoe sizes: Men 6-11 Woman 7-12





### Socks

Adult shoe size Men 10-13 and 13-16