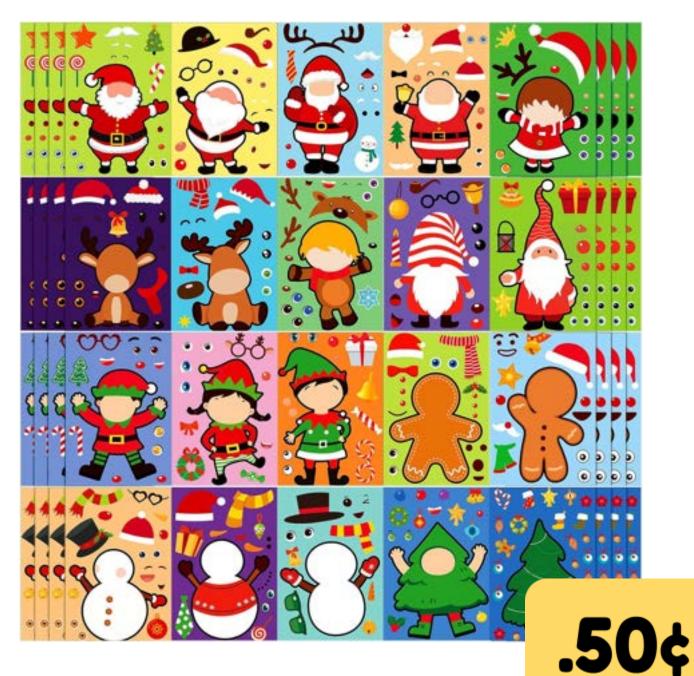

0.575

#### Stretch Noodles



9515



### Slime

#### with Unicorn Gem





## Cat Toy

ELASTIC WIRE CHASER Easily let feather flying in the air, Soft design will never hurt your naughty cat.





## Headlamp LED





# Magnetic Drawing Board Mini Sized



#### Planes

#### Pull back and watch them GO!





## Magnetic Board Games



# Pen 6 in 1 Tool Pen



\$2.00

#### Pocket Mirror





# Block Building Kit

#### Animals



### Block Building Kit

#### Animals #2



# Block Building Kit

#### Vehicles



### Stickers Disney Waterproof



# Christmas Sticker



#### Erasers







### Dog Rope Toy



#### \$3.00

### Transformer Fidget





### Wood Puzzle





### Bookmarks



Inspirational words



#### **.50**¢

### Magnetic Guys





#### Stickers

#### Make-a-Holiday Character



### Sticker Nativity Set





#### Sime Galaxy



**.75**¢

### Hair Brush

#### **Travel Size**



# Christmas Mini Activity Books



#### Stickers Inspirational Waterproof 10 reams be your awings 00K Smil **25**¢

### LCD Writing Tablet





#### Stickers

#### **Religious Waterproof**





# BCS 'Sweatshirt' Blanket



Navy Blue 50" x 60" 50/50 Poly Cotton Blend Full Color Embroidered Logo



### Nerf Football with Tail



Nerf Vortex Aero Howler Neon Foam Ball, Classic Long-Distance Football, Flight-Optimizing Tail, Whistling Sound



#### Footballs





# Lip Balm ChapStick



#### \$1.50

## Lip Balm Beeswax and Coconut oil



### Lip Balm Holder



#### Socks

#### Kids shoe size 9-2.5 OR 3-9



#### Socks

Adult shoe sizes: Men 6-11 Woman 7-12





### Socks

Adult shoe size Men