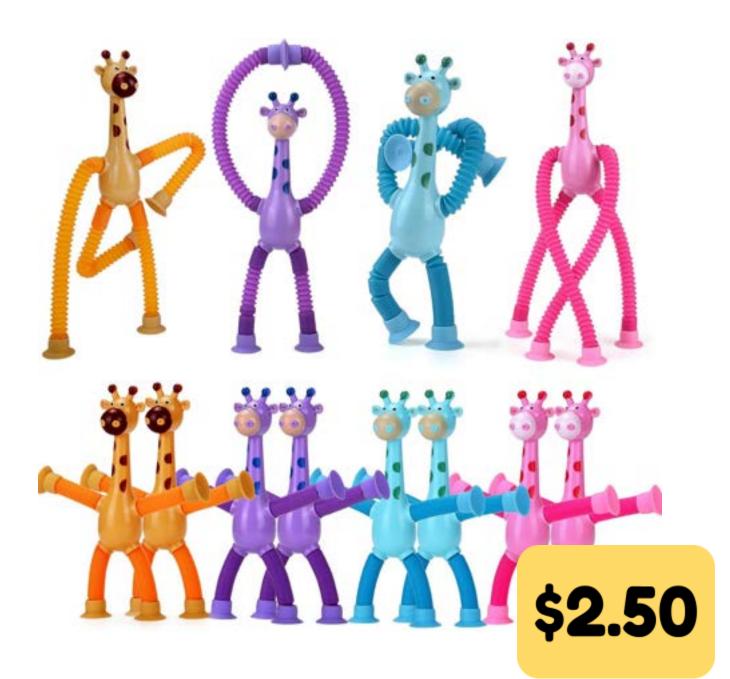

### **Rosary** Wood Bead





### Stress Balls

#### Mini Water Beads



### Christmas Pens 6 in 1





# Notepads

#### Mini-sized Fruit and Dogs



\$1.50

# Colored Pencils Stackable



.50¢

#### Giraffes

#### Telescoping suction cup



# BCS Waterproof Stickers



3" x 2"



### Earrings

Hypoallergenic, lead and nickel free. Stud and dangle style.

60 different varieties! Donuts, unicorns, cats, christmas, 'MAMA' and so much more



### BCS Canvas Totes



15"width x 16" height x 3" depth 6oz 100% cotton Navy Blue Printing

\$5.00

### BCS Reusable Totes





#### **BCS Fleece Blanket** 50" x 60" with Heat Pressed full color logo





# Hansen's Popcorn and Gummy mini packs



\*\*\*Christmas Themed\*\*\*





\$1.50

Hansen's CANDY SHOP

> Popcorn \$1.00

### BCS Candle Tins

Our 4 oz pure soy candles are hand-poured in small batches in Lake Geneva, WI. Each candle is scented with fragrance oils that are phthalate-free. We use only high-quality, cotton, zinc free wicks.- Haverly + Co



*Fraser Fir:* Our true-to-life