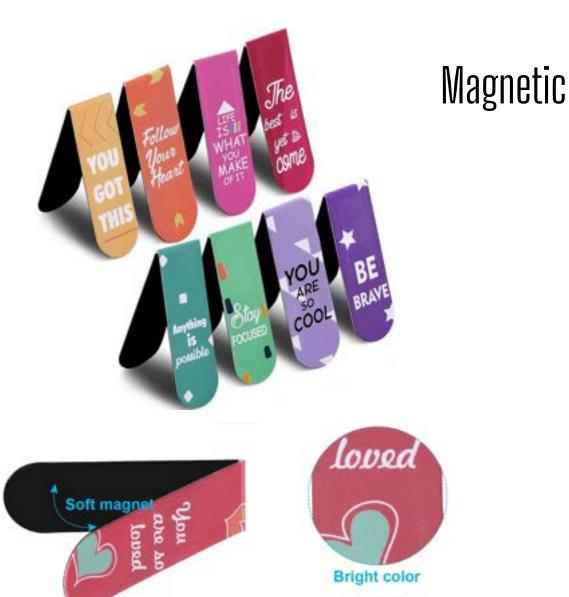

5



### Triceratops Fidget



0010



# Plush Momma and Baby Stuffie



9075



#### Christmas Bandanas







0.575

#### Stretch Noodles



9515



### Slime

#### with Unicorn Gem





## Cat Toy

ELASTIC WIRE CHASER Easily let feather flying in the air, Soft design will never hurt your naughty cat.





## Headlamp LED





# Magnetic Drawing Board Mini Sized



#### Planes

#### Pull back and watch them GO!





## Magnetic Board Games



# Pen 6 in 1 Tool Pen



\$2.00

#### Pocket Mirror





# Block Building Kit

#### Animals



### Block Building Kit

#### Animals #2



# Block Building Kit

#### Vehicles



### Stickers Disney Waterproof



# Christmas Sticker



#### Erasers







### Dog Rope Toy



#### \$3.00

### Transformer Fidget





### Wood Puzzle





### Bookmarks



Inspirational words



#### **.50**¢

### Magnetic Guys





#### Stickers

#### Make-a-Holiday Character



### Sticker Nativity Set





#### Sime Galaxy



**.75**¢

### Hair Brush

#### **Travel Size**



# Christmas Mini Activity Books



#### Stickers Inspirational Waterproof 10 reams be your awings 00K Smil **25**¢

### LCD Writing Tablet





#### Stickers

#### **Religious Waterproof**





# BCS 'Sweatshirt' Blanket



Navy Blue 50" x 60" 50/50 Poly Cotton Blend Full Color Embroidered Logo



### Nerf Football with Tail



Nerf Vortex Aero Howler Neon Foam Ball, Classic Long-Distance Football, Flight-Optimizing Tail, Whistling Sound



#### Footballs





# Lip Balm ChapStick



#### \$1.50

## Lip Balm Beeswax and Coconut oil



### Lip Balm Holder



#### Socks

#### Kids sho