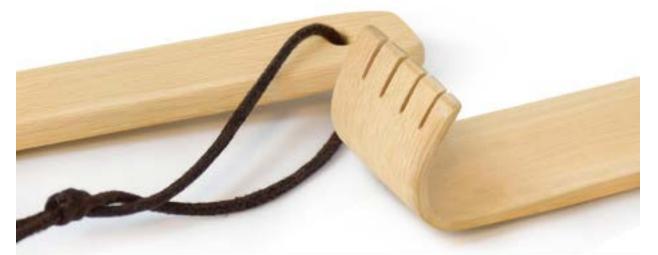

#### Back Scratcher

HAND CRAFTED, NO TWO ITEMS ARE IDENTICAL.

All bamboo back scratchers will be treated once for painting, twice for air-drying, and then put in a dehumidified room for drying. The quality is stable and not easily moldy.