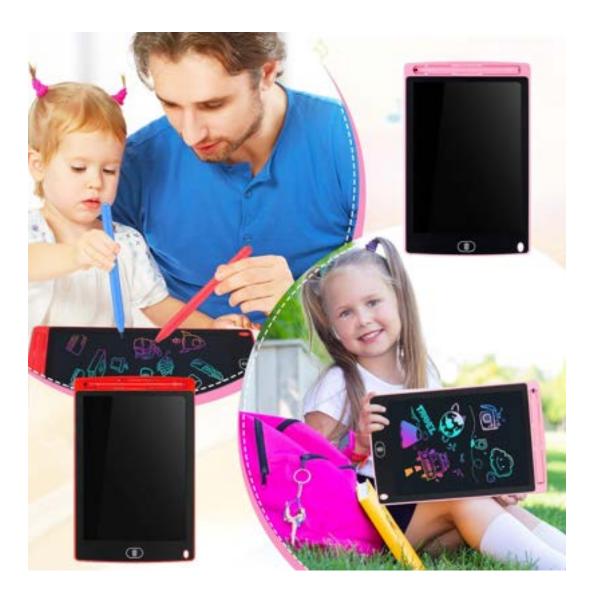

oard Mini Sized



#### Planes

#### Pull back and watch them GO!





## Magnetic Board Games



# Pen 6 in 1 Tool Pen



\$2.00

#### Pocket Mirror





# Block Building Kit

#### Animals



### Block Building Kit

#### Animals #2



# Block Building Kit

#### Vehicles



### Stickers Disney Waterproof



# Christmas Sticker



#### Erasers







### Dog Rope Toy



#### \$3.00

### Transformer Fidget





### Wood Puzzle





### Bookmarks



Inspirational words



#### **.50**¢

### Magnetic Guys





#### Stickers

#### Make-a-Holiday Character



### Sticker Nativity Set





#### Sime Galaxy



**.75**¢

### Hair Brush

#### **Travel Size**



# Christmas Mini Activity Books



#### Stickers Inspirational Waterproof 10 reams be your awings 00K Smil **25**¢

### LCD Writing Tablet





#### Stickers

#### **Religious Waterproof**





# BCS 'Sweatshirt' Blanket



Navy Blue 50" x 60" 50/50 Poly Cotton Blend Full Color Embroidered Logo



### Nerf Football with Tail



Nerf Vortex Aero Howler Neon Foam Ball, Classic Long-Distance Football, Flight-Optimizing Tail, Whistling Sound



#### Footballs





# Lip Balm ChapStick



#### \$1.50

## Lip Balm Beeswax and Coconut oil



### Lip Balm Holder



#### Socks

#### Kids shoe size 9-2.5 OR 3-9



#### Socks

Adult shoe sizes: Men 6-11 Woman 7-12





### Socks

Adult shoe size Men 10-13 and 13-16