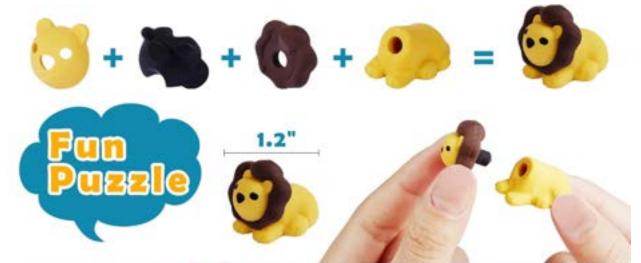

9515



#### Necklace and Bracelet Set

#### **Pastel Flowers**



575



### Helicopters



95/15



### Triceratops Fidget



0010



# Plush Momma and Baby Stuffie



9075



#### Christmas Bandanas







0.575

#### Stretch Noodles



9515



### Slime

#### with Unicorn Gem





## Cat Toy

ELASTIC WIRE CHASER Easily let feather flying in the air, Soft design will never hurt your naughty cat.





## Headlamp LED





# Magnetic Drawing Board Mini Sized



#### Planes

#### Pull back and watch them GO!





## Magnetic Board Games



# Pen 6 in 1 Tool Pen



\$2.00

#### Pocket Mirror





# Block Building Kit

#### Animals



### Block Building Kit

#### Animals #2



# Block Building Kit

#### Vehicles



### Stickers Disney Waterproof



# Christmas Sticker



#### Erasers







### Dog Rope Toy



#### \$3.00

### Transformer Fidget





### Wood Puzzle





### Bookmarks



Inspirational words



#### **.50**¢

### Magnetic Guys





#### Stickers

#### Make-a-Holiday Character



### Sticker Nativity Set





#### Sime Galaxy



**.75**¢

### Hair Brush

#### **Travel Size**



# Christmas Mini Activity Books



#### Stickers Inspirational Waterproof 10 reams be your awings 00K Smil **25**¢

### LCD Writing Tablet





#### Stickers

#### **Religious Waterproof**





# BCS 'Sweatshirt' Blanket



Navy Blue 50" x 60" 50/50 Poly Cotton Blend Full Color Embroidered Logo



### Nerf Football with Tail



Nerf Vortex Aero Howler Neon Foam Ball, Classic Long-Distance Football, Flight-Optimizing Tail, Whistling Sound



#### Footballs





# Lip Balm ChapStick