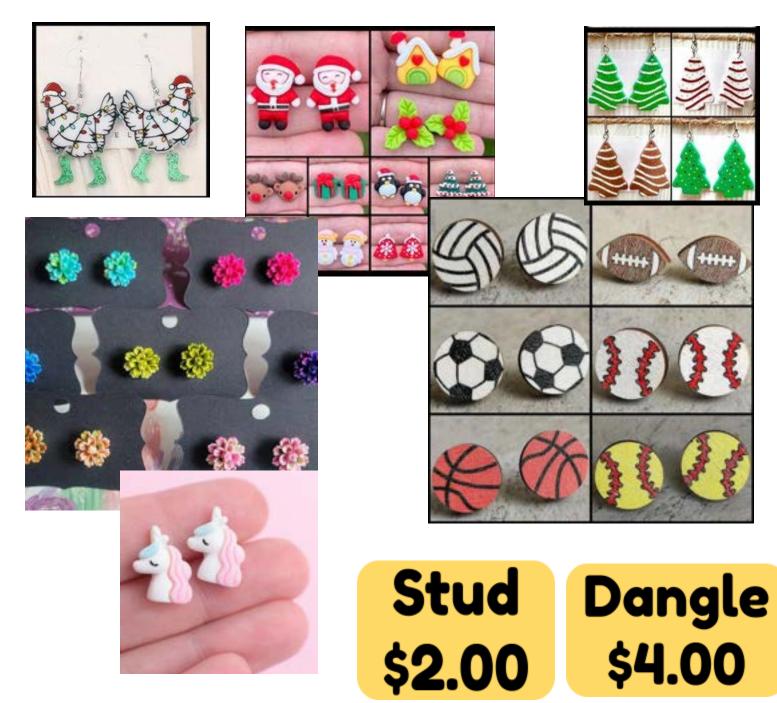

### Earrings

Hypoallergenic, lead and nickel free. Stud and dangle style.

60 different varieties! Donuts, unicorns, cats, christmas, 'MAMA' and so much more