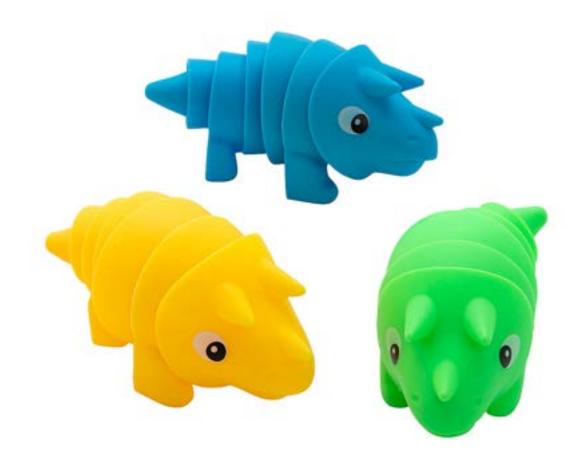

p key ring or gold thread for hanging.

Approx 2" x 3" Clear Acrylic





# BCS Coffee Mug

#### 16 oz Glossy White Bistro Mugs with Full color Logo





### Snowball Maker





### Race Car Pens

#### Pull back and watch the go!





#### Stress balls

Foam Sport Balls





#### Back Scratcher







HAND CRAFTED, NO TWO ITEMS ARE IDENTICAL.

All bamboo back scratchers will be treated once for painting, twice for air-drying, and then put in a dehumidified room for drying. The quality is stable and not easily moldy.

\$3.00

### Scrunchies

#### Satin and Velvet





### Foam Slime

#### Silly Scents



**.75**¢

## Christmas Keychain





### Bracelet Disc Bead



9515



#### Necklace and Bracelet Set

#### **Pastel Flowers**



575



### Helicopters



95/15



### Triceratops Fidget



0010



# Plush Momma and Baby Stuffie



9075



#### Christmas Bandanas







0.575

#### Stretch Noodles



9515



### Slime

#### with Unicorn Gem





## Cat Toy

ELASTIC WIRE CHASER Easily let feather flying in the air, Soft design will never hurt your naughty cat.





## Headlamp LED





# Magnetic Drawing Board Mini Sized



#### Planes

#### Pull back and watch them GO!





## Magnetic Board Games



# Pen 6 in 1 Tool Pen



\$2.00

#### Pocket Mirror





# Block Building Kit

#### Animals



### Block Building Kit

#### Animals #2



# Block Building Kit

#### Vehicles



### Stickers Disney Waterproof



# Christmas Sticker



#### Erasers







### Dog Rope Toy



#### \$3.00

### Transformer Fidget





### Wood Puzzle





### Bookmarks



Inspirational words



####