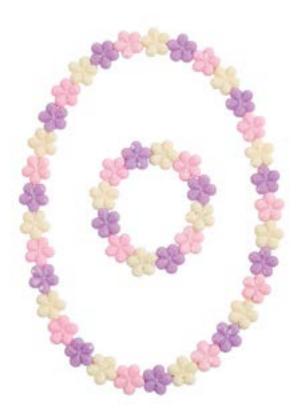

Both styles, Block and Script logo, come with a lobster clasp key ring or gold thread for hanging.

Approx 2" x 3" Clear Acrylic





# BCS Coffee Mug

#### 16 oz Glossy White Bistro Mugs with Full color Logo





### Snowball Maker





### Race Car Pens

#### Pull back and watch the go!





#### Stress balls

Foam Sport Balls





#### Back Scratcher







HAND CRAFTED, NO TWO ITEMS ARE IDENTICAL.

All bamboo back scratchers will be treated once for painting, twice for air-drying, and then put in a dehumidified room for drying. The quality is stable and not easily moldy.

\$3.00

### Scrunchies

#### Satin and Velvet





### Foam Slime

#### Silly Scents



**.75**¢

## Christmas Keychain





### Bracelet Disc Bead



9515



#### Necklace and Bracelet Set

#### **Pastel Flowers**



575



### Helicopters



95/15



### Triceratops Fidget



0010



# Plush Momma and Baby Stuffie



9075



#### Christmas Bandanas







0.575

#### Stretch Noodles



9515



### Slime

#### with Unicorn Gem





## Cat Toy

ELASTIC WIRE CHASER Easily let feather flying in the air, Soft design will never hurt your naughty cat.





## Headlamp LED





# Magnetic Drawing Board Mini Sized



#### Planes

#### Pull back and watch them GO!





## Magnetic Board Games



# Pen 6 in 1 Tool Pen



\$2.00

#### Pocket Mirror





# Block Building Kit

#### Animals



### Block Building Kit

#### Animals #2



# Block Building Kit

#### Vehicles



### Stickers Disney Waterproof



# Christmas Sticker



#### Erasers







### Dog Rope Toy



#### \$3.00

### Transformer Fidget





###