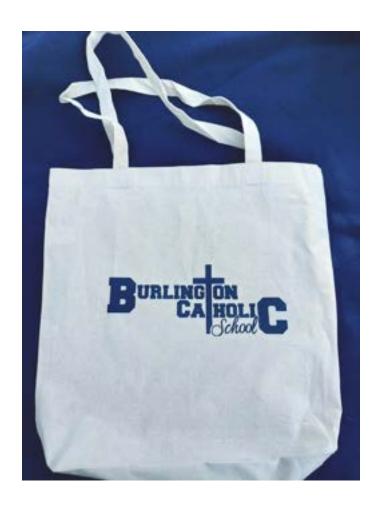

### BCS Canvas Totes

15"width x 16" height x 3" depth 6oz 100% cotton Navy Blue Printing

\$5.00