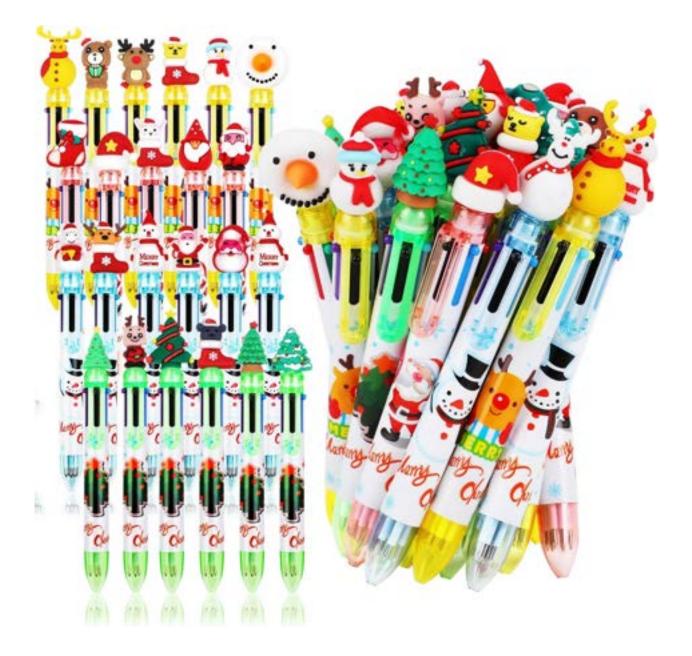

### **Rosary** Wood Bead





### Stress Balls

#### Mini Water Beads



### Christmas Pens 6 in 1





# Notepads

#### Mini-sized Fruit and Dogs



\$1.50

# Colored Pencils Stackable



.50¢

#### Giraffes

#### Telescoping suction cup



# BCS Waterproof Stickers



3" x 2"



### Earrings

Hypoallergenic, lead and nickel free. Stud and dangle style.

60 different varieties! Donuts, unicorns, cats, christmas, 'MAMA' and so much more



### BCS Canvas Totes



15"width x 16" height x 3" depth 6oz 100% cotton Navy Blue Printing

\$5.00

### BCS Reusable Totes





#### **BCS Fleece Blanket** 50" x 60" with Heat Pressed full color logo





# Hansen's Popcorn and Gummy mini packs



\*\*\*Christmas Themed\*\*\*





\$1.50

Hansen's CANDY SHOP

> Popcorn \$1.00

### BCS Candle Tins

Our 4 oz pure soy candles are hand-poured in small batches in Lake Geneva, WI. Each candle is scented wit