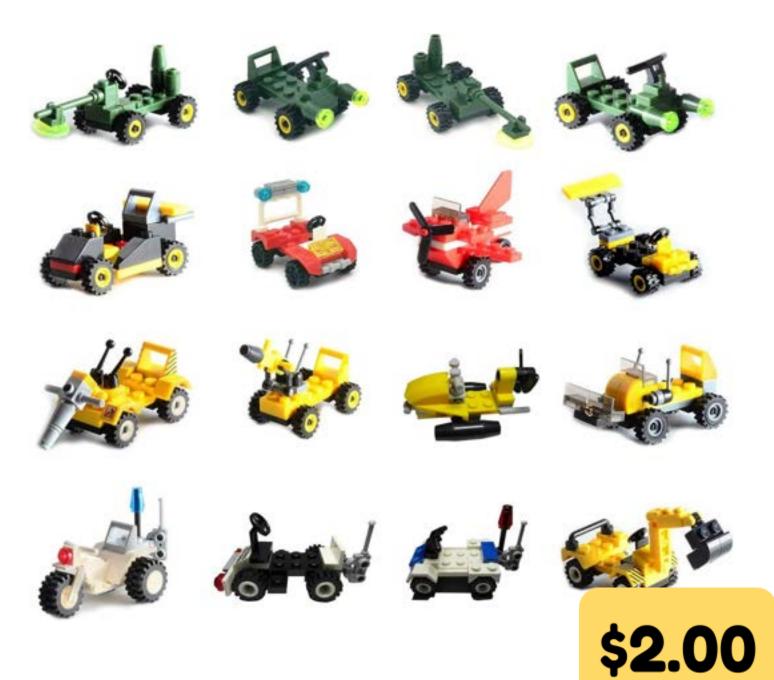

Silly Scents



**.75**¢

## Christmas Keychain





### Bracelet Disc Bead



9515



#### Necklace and Bracelet Set

#### **Pastel Flowers**



575



### Helicopters



95/15



### Triceratops Fidget



0010



# Plush Momma and Baby Stuffie



9075



#### Christmas Bandanas







0.575

#### Stretch Noodles



9515



### Slime

#### with Unicorn Gem





## Cat Toy

ELASTIC WIRE CHASER Easily let feather flying in the air, Soft design will never hurt your naughty cat.





## Headlamp LED





# Magnetic Drawing Board Mini Sized



#### Planes

#### Pull back and watch them GO!





## Magnetic Board Games



# Pen 6 in 1 Tool Pen



\$2.00

#### Pocket Mirror





# Block Building Kit

#### Animals



### Block Building Kit

#### Animals #2



# Block Building Kit

#### Vehicles



### Stickers Disney Waterproof



# Christmas Sticker



#### Erasers







### Dog Rope Toy



#### \$3.00

### Transformer Fidget





### Wood Puzzle





### Bookmarks



Inspirational words



#### **.50**¢

### Magnetic Guys





#### Stickers

#### Make-a-Holiday Character



### Sticker Nativity Set





#### Sime Galaxy



**.75**¢

### Hair Brush

#### **Travel Size**



# Christmas Mini Activity Books



#### Stickers Inspirational Waterproof 10 reams be your awings 00K Smil **25**¢

### LCD Writing Tablet





#### Stickers

#### **Religious Waterproof**





# BCS 'Sweatshirt' Blanket



Navy Blue 50" x 60" 50/50 Poly Cotton Blend Full Color Embroidered Logo



### Nerf Football with Tail



Nerf Vortex Aero Howler Neon Foam Ball, Classic Long-Distance Football, Flight-Opti