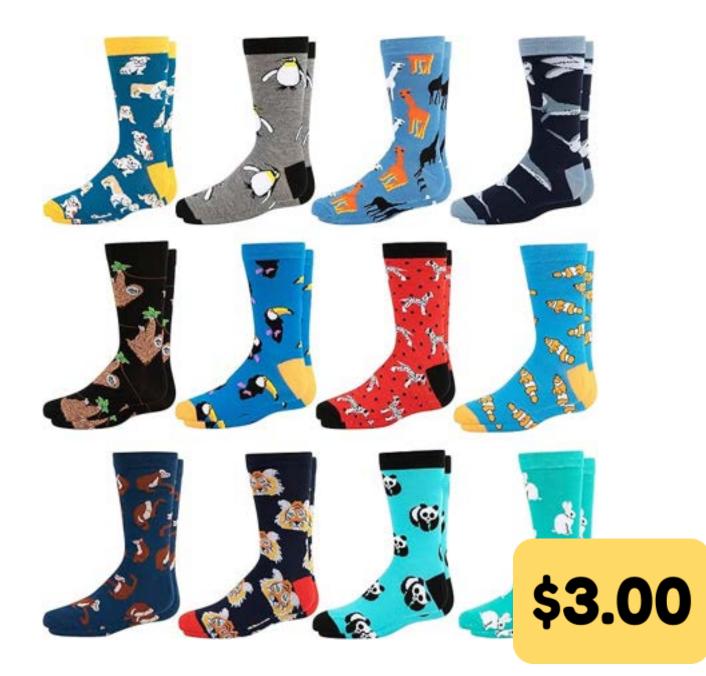

#### Socks

#### Kids shoe size 9-2.5 OR 3-9

#### Socks

Adult shoe sizes: Men 6-11 Woman 7-12

### Socks

Adult shoe size Men 10-13 and 13-16