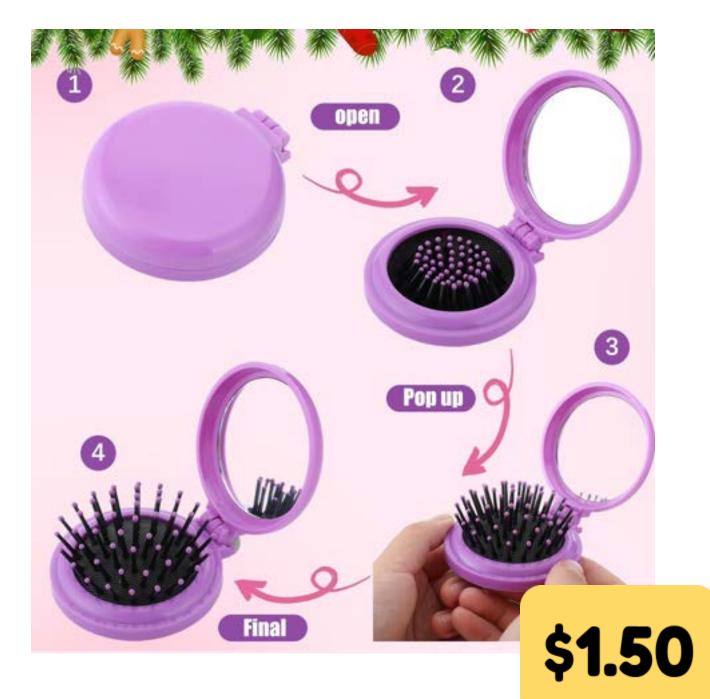

WIRE CHASER Easily let feather flying in the air, Soft design will never hurt your naughty cat.





## Headlamp LED





# Magnetic Drawing Board Mini Sized



#### Planes

#### Pull back and watch them GO!





## Magnetic Board Games



# Pen 6 in 1 Tool Pen



\$2.00

#### Pocket Mirror





# Block Building Kit

#### Animals



### Block Building Kit

#### Animals #2



# Block Building Kit

#### Vehicles



### Stickers Disney Waterproof



# Christmas Sticker



#### Erasers







### Dog Rope Toy



#### \$3.00

### Transformer Fidget





### Wood Puzzle





### Bookmarks



Inspirational words



#### **.50**¢

### Magnetic Guys





#### Stickers

#### Make-a-Holiday Character



### Sticker Nativity Set





#### Sime Galaxy



**.75**¢

### Hair Brush

#### **Travel Size**



# Christmas Mini Activity Books



#### Stickers Inspirational Waterproof 10 reams be your awings 00K Smil **25**¢

### LCD Writing Tablet





#### Stickers

#### **Religious Waterproof**





# BCS 'Sweatshirt' Blanket



Navy Blue 50" x 60" 50/50 Poly Cotton Blend Full Color Embroidered Logo



### Nerf Football with Tail



Nerf Vortex Aero Howler Neon Foam Ball, Classic Long-Distance Football, Flight-Optimizing Tail, Whistling Sound



#### Footballs





# Lip Balm ChapStick



#### \$1.50

## Lip Balm Beeswax and Coconut oil



### Lip Balm Holder



#### Socks

#### Kids shoe size 9-2.5 OR 3-9



#### Socks

Adult shoe sizes: Men 6-11 Woman 7-12





### Socks

Adult shoe size Men 10-13 and 13-16