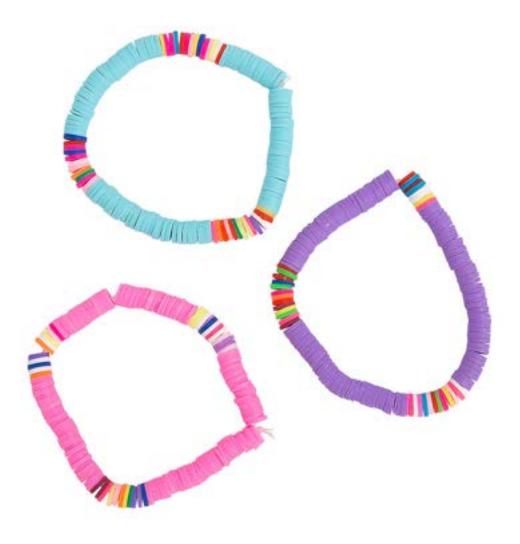

ons 17 Different varieties!





# BCS Key Chain or Ornament URLIN

Both styles, Block and Script logo, come with a lobster clasp key ring or gold thread for hanging.

Approx 2" x 3" Clear Acrylic





# BCS Coffee Mug

#### 16 oz Glossy White Bistro Mugs with Full color Logo





### Snowball Maker





### Race Car Pens

#### Pull back and watch the go!





#### Stress balls

Foam Sport Balls





#### Back Scratcher







HAND CRAFTED, NO TWO ITEMS ARE IDENTICAL.

All bamboo back scratchers will be treated once for painting, twice for air-drying, and then put in a dehumidified room for drying. The quality is stable and not easily moldy.

\$3.00

### Scrunchies

#### Satin and Velvet





### Foam Slime

#### Silly Scents



**.75**¢

## Christmas Keychain





### Bracelet Disc Bead



9515



#### Necklace and Bracelet Set

#### **Pastel Flowers**



575



### Helicopters



95/15



### Triceratops Fidget



0010



# Plush Momma and Baby Stuffie



9075



#### Christmas Bandanas







0.575

#### Stretch Noodles



9515



### Slime

#### with Unicorn Gem





## Cat Toy

ELASTIC WIRE CHASER Easily let feather flying in the air, Soft design will never hurt your naughty cat.





## Headlamp LED





# Magnetic Drawing Board Mini Sized



#### Planes

#### Pull back and watch them GO!





## Magnetic Board Games



# Pen 6 in 1 Tool Pen



\$2.00

#### Pocket Mirror





# Block Building Kit

#### Animals



### Block Building Kit

#### Animals #2



# Block Building Kit

#### Vehicles



### Stickers Disney Waterproof



# Christmas Sticker



#### Erasers