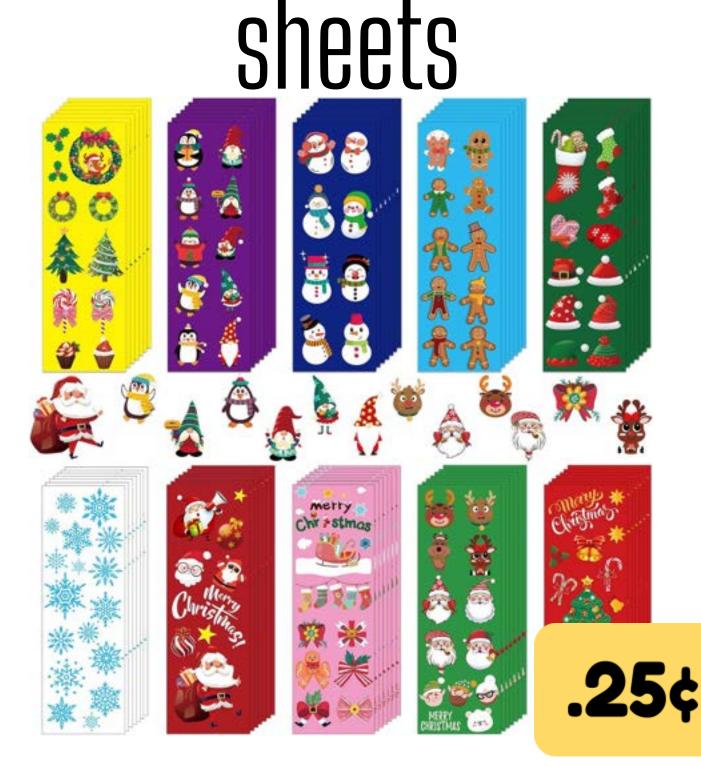

Bracelet Disc Bead



9515



#### Necklace and Bracelet Set

#### **Pastel Flowers**



575



### Helicopters



95/15



### Triceratops Fidget



0010



# Plush Momma and Baby Stuffie



9075



#### Christmas Bandanas







0.575

#### Stretch Noodles



9515



### Slime

#### with Unicorn Gem





## Cat Toy

ELASTIC WIRE CHASER Easily let feather flying in the air, Soft design will never hurt your naughty cat.





## Headlamp LED





# Magnetic Drawing Board Mini Sized



#### Planes

#### Pull back and watch them GO!





## Magnetic Board Games



# Pen 6 in 1 Tool Pen



\$2.00

#### Pocket Mirror





# Block Building Kit

#### Animals



### Block Building Kit

#### Animals #2



# Block Building Kit

#### Vehicles



### Stickers Disney Waterproof



# Christmas Sticker



#### Erasers







### Dog Rope Toy



#### \$3.00

### Transformer Fidget





### Wood Puzzle





### Bookmarks



Inspirational words



#### **.50**¢

### Magnetic Guys





#### Stickers

#### Make-a-Holiday Character



### Sticker Nativity Set





#### Sime Galaxy



**.75**¢

### Hair Brush

#### **Travel Size**



# Christmas Mini Activity Books



#### Stickers Inspirational Waterproof 10 reams be your awings 00K Smil **25**¢

### LCD Writing Tablet





#### Stickers

#### **Religious Waterproof**





# BCS 'Sweatshirt' Blanket



Navy Blue 50" x 60" 50/50 Poly Cotton Blend Full Color Embroidered Logo



### Nerf Football with Tail



Nerf Vortex Aero Howler Neon Foam Ball, Classic Long-Distance Football, Flight-Optimizing Tail, Whistling Sound



#### Footballs





# Lip