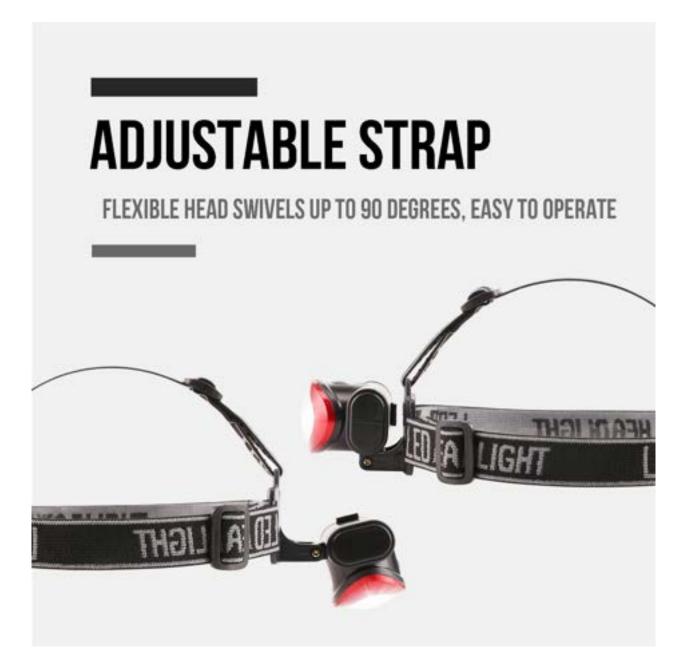

HAND CRAFTED, NO TWO ITEMS ARE IDENTICAL.

All bamboo back scratchers will be treated once for painting, twice for air-drying, and then put in a dehumidified room for drying. The quality is stable and not easily moldy.

\$3.00

### Scrunchies

#### Satin and Velvet





### Foam Slime

#### Silly Scents



**.75**¢

## Christmas Keychain





### Bracelet Disc Bead



9515



#### Necklace and Bracelet Set

#### **Pastel Flowers**



575



### Helicopters



95/15



### Triceratops Fidget



0010



# Plush Momma and Baby Stuffie



9075



#### Christmas Bandanas







0.575

#### Stretch Noodles



9515



### Slime

#### with Unicorn Gem





## Cat Toy

ELASTIC WIRE CHASER Easily let feather flying in the air, Soft design will never hurt your naughty cat.





## Headlamp LED





# Magnetic Drawing Board Mini Sized



#### Planes

#### Pull back and watch them GO!





## Magnetic Board Games



# Pen 6 in 1 Tool Pen



\$2.00

#### Pocket Mirror





# Block Building Kit

#### Animals



### Block Building Kit

#### Animals #2



# Block Building Kit

#### Vehicles



### Stickers Disney Waterproof



# Christmas Sticker



#### Erasers







### Dog Rope Toy



#### \$3.00

### Transformer Fidget





### Wood Puzzle





### Bookmarks



Inspirational words



#### **.50**¢

### Magnetic Guys





#### Stickers

#### Make-a-Holiday Character



### Sticker Nativity Set





#### Sime Galaxy



**.75**¢

### Hair Brush

#### **Travel Size**



# Christmas Mini Activity Books



#### Stickers Inspirational Waterproof 10 reams be your awings 00K Smil **25**¢