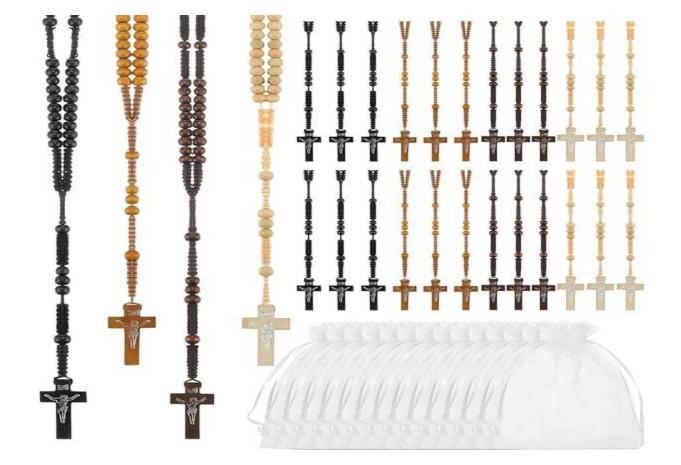

### **Rosary** Wood Bead





### Stress Balls

#### Mini Water Beads



### Christmas Pens 6 in 1





# Notepads

#### Mini-sized Fruit and Dogs



\$1.50

# Colored Pencils Stackable



.50¢

#### Giraffes

#### Telescoping suction cup



# BCS Waterproof Stickers



3" x 2"



### Earrings

Hypoallergenic, lead and nickel free. Stud and dangle style.

60 different varieties! Donuts, unicorns, cats, christmas, 'MAMA' and so much more



### BCS Canvas Totes



15"width x 16" height x 3" depth 6oz 100% cotton Navy Blue Printing

\$5.00

### BCS Reusable Totes





#### **BCS Fleece Blanket** 50" x 60" with Heat Pressed full color logo





# Hansen's Popcorn and Gummy mini packs



\*\*\*Christmas Themed\*\*\*





\$1.50

Hansen's CANDY SHOP

> Popcorn \$1.00

### BCS Candle Tins

Our 4 oz pure soy candles are h