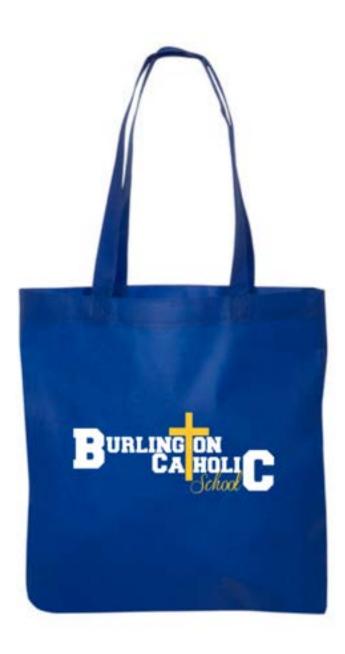

### **Rosary** Wood Bead





### Stress Balls

#### Mini Water Beads



### Christmas Pens 6 in 1





# Notepads

#### Mini-sized Fruit and Dogs



\$1.50

# Colored Pencils Stackable



.50¢

#### Giraffes

#### Telescoping suction cup



# BCS Waterproof Stickers



3" x 2"



### Earrings

Hypoallergenic, lead and nickel free. Stud and dangle style.

60 different varieties! Donuts, unicorns, cats, christmas, 'MAMA' and so much more



### BCS Canvas Totes



15"width x 16" height x 3" depth 6oz 100% cotton Navy Blue Printing

\$5.00

### BCS Reusable Totes





#### **BCS Fleece Blanket** 50" x 60" with Heat Pressed full color logo





# Hansen's Popcorn and Gummy mini packs



\*\*\*Christmas Themed\*\*\*





\$1.50

Hansen's CANDY SHOP

> Popcorn \$1.00

### BCS Candle Tins

Our 4 oz pure soy candles are hand-poured in small batches in Lake Geneva, WI. Each candle is scented with fragrance oils that are phthalate-free. We use only high-quality, cotton, zinc free wicks.- Haverly + Co



*Fraser Fir:* Our true-to-life Fraser Fir soy candle begins with top notes of cypress + zesty lemon peel that fold into woodsy mid notes of evergreen and cedar. The rich base of fir, amber, + moss evokes fond memories of decorating a freshly-cut Christmas tree. Fraser Fir is perfect for setting a festive holiday mood or creating a cozy ambience for a quiet