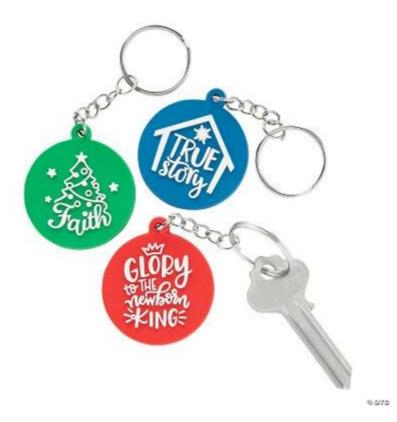

ies



#### Reversible Emotions 17 Different varieties!





# BCS Key Chain or Ornament URLIN

Both styles, Block and Script logo, come with a lobster clasp key ring or gold thread for hanging.

Approx 2" x 3" Clear Acrylic





# BCS Coffee Mug

#### 16 oz Glossy White Bistro Mugs with Full color Logo





### Snowball Maker





### Race Car Pens

#### Pull back and watch the go!





#### Stress balls

Foam Sport Balls





#### Back Scratcher







HAND CRAFTED, NO TWO ITEMS ARE IDENTICAL.

All bamboo back scratchers will be treated once for painting, twice for air-drying, and then put in a dehumidified room for drying. The quality is stable and not easily moldy.

\$3.00

### Scrunchies

#### Satin and Velvet





### Foam Slime

#### Silly Scents



**.75**¢

## Christmas Keychain





### Bracelet Disc Bead



9515



#### Necklace and Bracelet Set

#### **Pastel Flowers**



575



### Helicopters



95/15



### Triceratops Fidget



0010



# Plush Momma and Baby Stuffie



9075



#### Christmas Bandanas







0.575

#### Stretch Noodles



9515



### Slime

#### with Unicorn Gem





## Cat Toy

ELASTIC WIRE CHASER Easily let feather flying in the air, Soft design will never hurt your naughty cat.





## Headlamp LED





# Magnetic Drawing Board Mini Sized



#### Planes

#### Pull back and watch them GO!





## Magnetic Board Games



# Pen 6 in 1 Tool Pen



\$2.00

#### Pocket Mirror





# Block Building Kit

#### Animals



### Block Building Kit

#### Animals #2



# Block Building Kit

#### Vehicles



### Stickers Disney Waterproof



# Christmas S