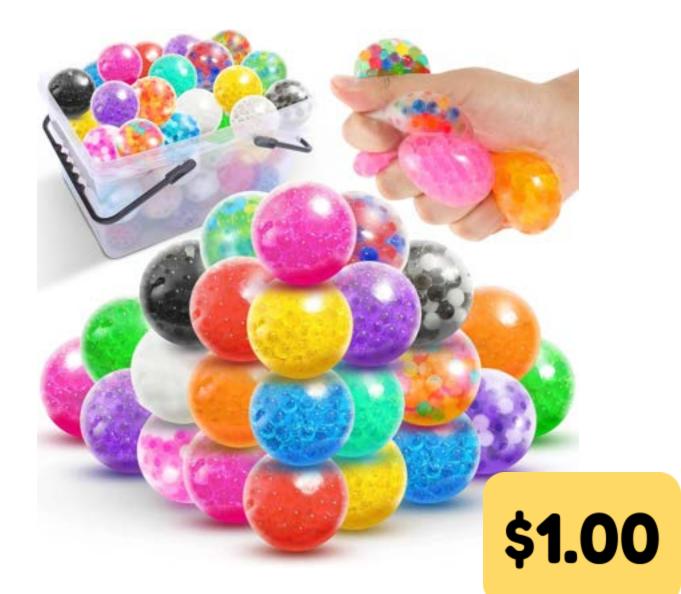

### **Rosary** Wood Bead





### Stress Balls

#### Mini Water Beads



### Christmas Pens 6 in 1





# Notepads

#### Mini-sized Fruit and Dogs



\$1.50

# Colored Pencils Stackable



.50¢

#### Giraffes

#### Telescoping suction cup



# BCS Waterproof Stickers



3" x 2"



### Earrings

Hypoallergenic, lead and nickel free. Stud and dangle style.

60 different varieties! Donuts, unicorns, cats, christmas, 'MAMA' and so much more



### BCS Canvas Totes



15"width x 16" height x 3" depth 6oz 100% cotton Navy Blue Printing

\$5.00

### BCS Reusable Totes





#### **BCS Fleece Blanket** 50" x 60" with Heat Pressed full color logo





# Hansen's Popcorn and Gummy mini packs



\*\*\*Christmas Themed\*\*\*





\$1.50

Hansen's CANDY SHOP

> Popcorn \$1.00

### BCS Candle Tins

Our 4 oz pure soy candles are hand-poured in small batches in Lake Geneva, W