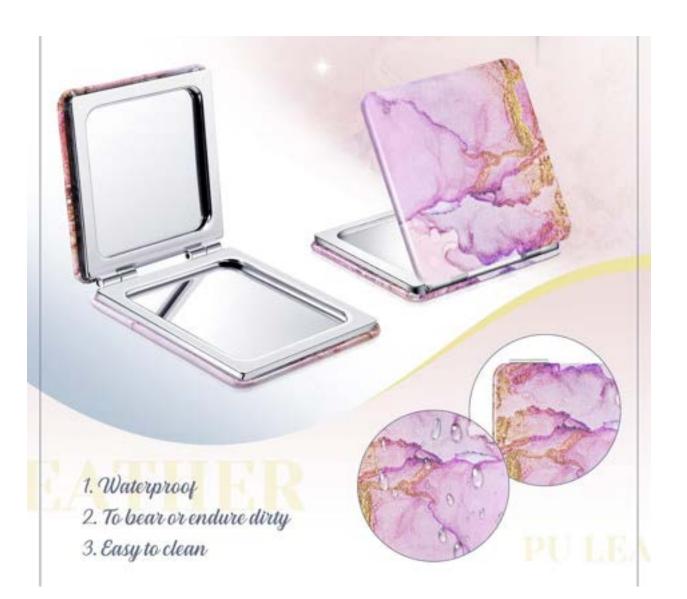

ing. The quality is stable and not easily moldy.

\$3.00

### Scrunchies

#### Satin and Velvet





### Foam Slime

#### Silly Scents



**.75**¢

## Christmas Keychain





### Bracelet Disc Bead



9515



#### Necklace and Bracelet Set

#### **Pastel Flowers**



575



### Helicopters



95/15



### Triceratops Fidget



0010



# Plush Momma and Baby Stuffie



9075



#### Christmas Bandanas







0.575

#### Stretch Noodles



9515



### Slime

#### with Unicorn Gem





## Cat Toy

ELASTIC WIRE CHASER Easily let feather flying in the air, Soft design will never hurt your naughty cat.





## Headlamp LED





# Magnetic Drawing Board Mini Sized



#### Planes

#### Pull back and watch them GO!





## Magnetic Board Games



# Pen 6 in 1 Tool Pen



\$2.00

#### Pocket Mirror





# Block Building Kit

#### Animals



### Block Building Kit

#### Animals #2



# Block Building Kit

#### Vehicles



### Stickers Disney Waterproof



# Christmas Sticker



#### Erasers







### Dog Rope Toy



#### \$3.00

### Transformer Fidget





### Wood Puzzle





### Bookmarks



Inspirational words



#### **.50**¢

### Magnetic Guys





#### Stickers

#### Make-a-Holiday Character



### Sticker Nativity Set





#### Sime Galaxy



**.75**¢

### Hair Brush

#### **Travel Size**



# Christmas Mini Activity Books



#### Stickers Inspirational Waterproof 10 reams be your awings 00K Smil **25**¢

### LCD Writing Tablet





#### Stickers

#### **Religious Waterproof**





# BCS 'Sweatshirt' Blanket



Navy Blue 50" x 60" 50/50 Poly Cotton Blend Full Color Embroidered