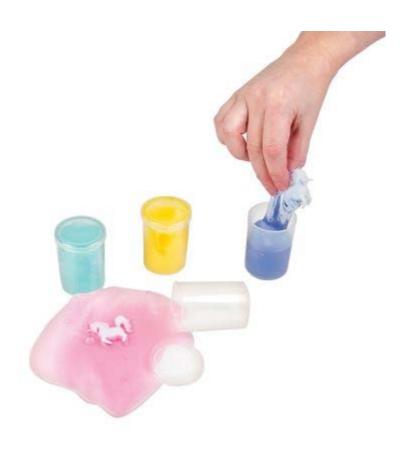

# Snowball Maker





### Race Car Pens

#### Pull back and watch the go!





#### Stress balls

Foam Sport Balls





#### Back Scratcher







HAND CRAFTED, NO TWO ITEMS ARE IDENTICAL.

All bamboo back scratchers will be treated once for painting, twice for air-drying, and then put in a dehumidified room for drying. The quality is stable and not easily moldy.

\$3.00

### Scrunchies

#### Satin and Velvet





### Foam Slime

#### Silly Scents



**.75**¢

## Christmas Keychain





### Bracelet Disc Bead



9515



#### Necklace and Bracelet Set

#### **Pastel Flowers**



575



### Helicopters



95/15



### Triceratops Fidget



0010



# Plush Momma and Baby Stuffie



9075



#### Christmas Bandanas







0.575

#### Stretch Noodles



9515



### Slime

#### with Unicorn Gem





## Cat Toy

ELASTIC WIRE CHASER Easily let feather flying in the air, Soft design will never hurt your naughty cat.





## Headlamp LED





# Magnetic Drawing Board Mini Sized



#### Planes

#### Pull back and watch them GO!





## Magnetic Board Games



# Pen 6 in 1 Tool Pen



\$2.00

#### Pocket Mirror





# Block Building Kit

#### Animals



### Block Building Kit

#### Animals #2



# Block Building Kit

#### Vehicles



### Stickers Disney Waterproof



# Christmas Sticker



#### Erasers







### Dog Rope Toy



#### \$3.00

### Transformer Fidget





### Wood Puzzle





### Bookmarks



Inspirational words



#### **.50**¢

### Magnetic Guys





#### Stickers

#### Make-a-Holiday Character



### Sticker Nativity Set





#### Sime Galaxy



**.75**¢

### Hair Brush