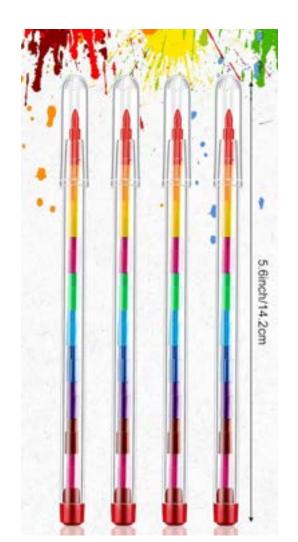

### **Rosary** Wood Bead





### Stress Balls

#### Mini Water Beads



### Christmas Pens 6 in 1





# Notepads

#### Mini-sized Fruit and Dogs



\$1.50

# Colored Pencils Stackable



.50¢

#### Giraffes

#### Telescoping suction cup



# BCS Waterproof Stickers



3" x 2"



### Earrings

Hypoallergenic, lead and nickel free. Stud and dangle style.

60 different varieties! Donuts, unicorns, cats, christmas, 'MAMA' and so much more



### BCS Canvas Totes



15"width x 16" height x 3" depth 6oz 100% cotton Navy Blue Printing

\$5.00

### BCS Reusable Totes





#### **BCS Fleece Blanket** 50" x 60" with Heat Pressed full color logo





# Hansen's Popcorn and Gummy mini packs



\*\*\*Christmas Themed\*\*\*





\$1.50

Hansen's CANDY SHOP

> Popcorn \$1.00

### BCS Candle Tins

Our 4 oz pure soy candles are hand-poured in small batches in Lake Geneva, WI. Each candle is scented with fragrance oils that are phthalate-free. We use only high-quality, cotton, zinc free w