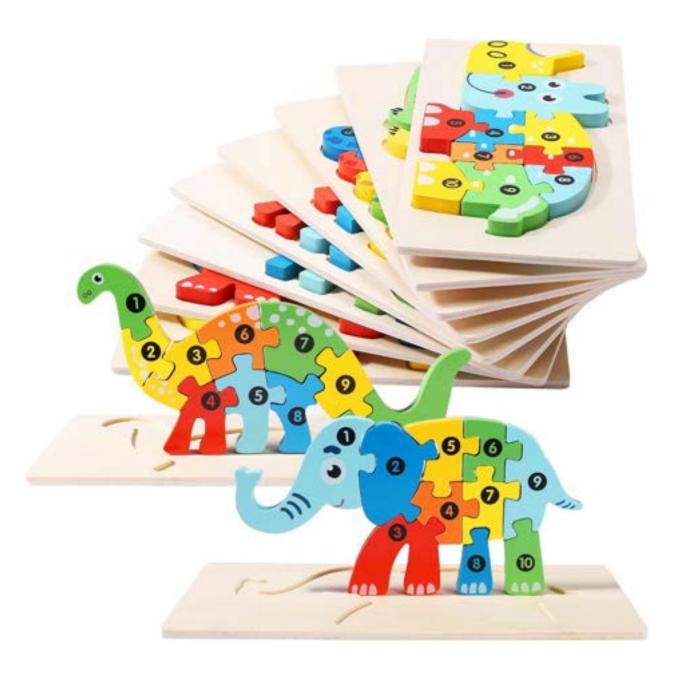

Helicopters



95/15



### Triceratops Fidget



0010



# Plush Momma and Baby Stuffie



9075



#### Christmas Bandanas







0.575

#### Stretch Noodles



9515



### Slime

#### with Unicorn Gem





## Cat Toy

ELASTIC WIRE CHASER Easily let feather flying in the air, Soft design will never hurt your naughty cat.





## Headlamp LED





# Magnetic Drawing Board Mini Sized



#### Planes

#### Pull back and watch them GO!





## Magnetic Board Games



# Pen 6 in 1 Tool Pen



\$2.00

#### Pocket Mirror





# Block Building Kit

#### Animals



### Block Building Kit

#### Animals #2



# Block Building Kit

#### Vehicles



### Stickers Disney Waterproof



# Christmas Sticker



#### Erasers







### Dog Rope Toy



#### \$3.00

### Transformer Fidget





### Wood Puzzle





### Bookmarks



Inspirational words



#### **.50**¢

### Magnetic Guys





#### Stickers

#### Make-a-Holiday Character



### Sticker Nativity Set





#### Sime Galaxy



**.75**¢

### Hair Brush

#### **Travel Size**



# Christmas Mini Activity Books



#### Stickers Inspirational Waterproof 10 reams be your awings 00K Smil **25**¢

### LCD Writing Tablet





#### Stickers

#### **Religious Waterproof**





# BCS 'Sweatshirt' Blanket



Navy Blue 50" x 60" 50/50 Poly Cotton Blend Full Color Embroidered Logo



### Nerf Football with Tail



Nerf Vortex Aero Howler Neon Foam Ball, Classic Long-Distance Football, Flight-Optimizing Tail, Whistling Sound



#### Footballs





# Lip Balm ChapStick



#### \$1.50

## Lip Balm Beeswax and Coconut oil



### Lip Balm Holder



#### S