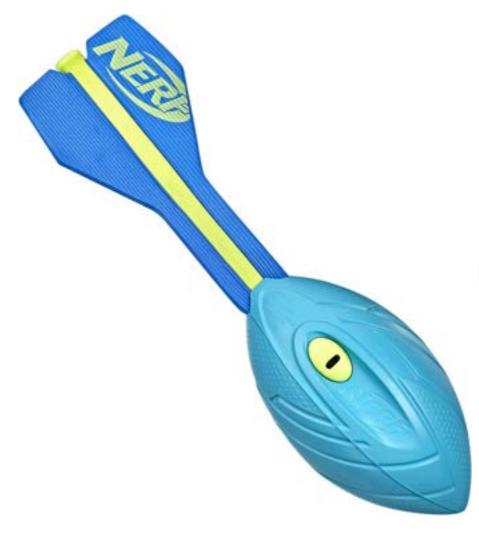

### Nerf Football with Tail

Nerf Vortex Aero Howler Neon Foam Ball, Classic Long-Distance Football, Flight-Optimizing Tail, Whistling Sound

#### Footballs