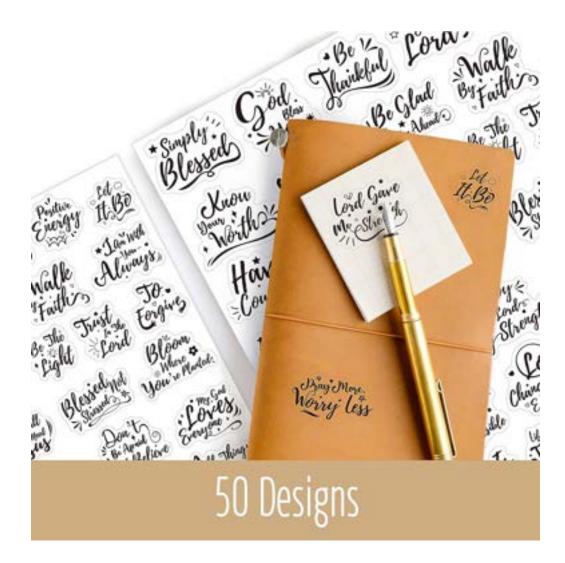

#### Stickers Inspirational Waterproof 10 reams be your awings 00K Smil **25**¢

#### **Religious Waterproof**