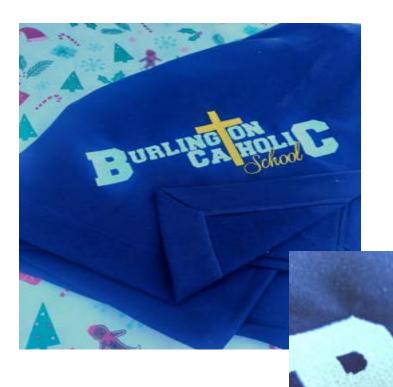

#### **BCS Fleece Blanket** 50" x 60" with Heat Pressed full color logo

# BCS 'Sweatshirt' Blanket

Navy Blue 50" x 60" 50/50 Poly Cotton Blend Full Color Embroidered Logo