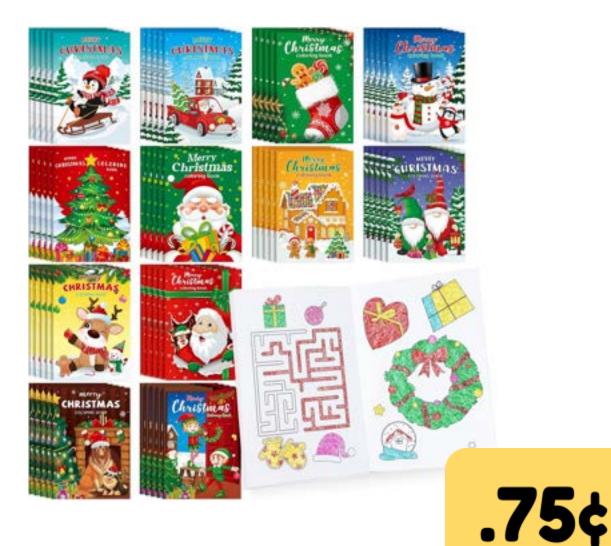

ng in the air, Soft design will never hurt your naughty cat.





## Headlamp LED





# Magnetic Drawing Board Mini Sized



#### Planes

#### Pull back and watch them GO!





## Magnetic Board Games



# Pen 6 in 1 Tool Pen



\$2.00

#### Pocket Mirror





# Block Building Kit

#### Animals



### Block Building Kit

#### Animals #2



# Block Building Kit

#### Vehicles



### Stickers Disney Waterproof



# Christmas Sticker



#### Erasers







### Dog Rope Toy



#### \$3.00

### Transformer Fidget





### Wood Puzzle





### Bookmarks



Inspirational words



#### **.50**¢

### Magnetic Guys





#### Stickers

#### Make-a-Holiday Character



### Sticker Nativity Set





#### Sime Galaxy



**.75**¢

### Hair Brush

#### **Travel Size**



# Christmas Mini Activity Books



#### Stickers Inspirational Waterproof 10 reams be your awings 00K Smil **25**¢

### LCD Writing Tablet





#### Stickers

#### **Religious Waterproof**





# BCS 'Sweatshirt' Blanket



Navy Blue 50" x 60" 50/50 Poly Cotton Blend Full Color Embroidered Logo



### Nerf Football with Tail



Nerf Vortex Aero Howler Neon Foam Ball, Classic Long-Distance Football, Flight-Optimizing Tail, Whistling Sound



#### Footballs





# Lip Balm ChapStick



#### \$1.50

## Lip Balm Beeswax and Coconut oil



### Lip Balm Holder



#### Socks

#### Kids shoe size 9-2.5 OR 3-9



#### Socks

Adult shoe sizes: Men 6-11 Woman 7-12





### Socks

Adult shoe size Men 10-13 and 13-16