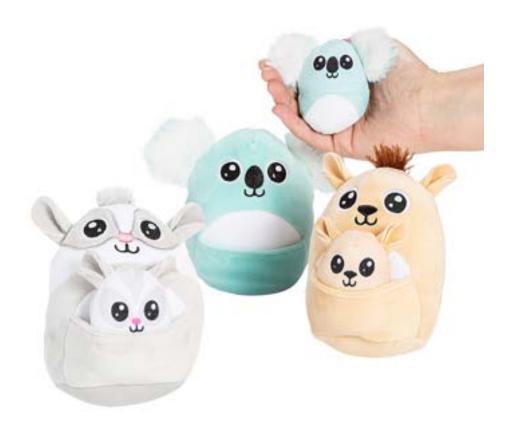

prox 2" x 3" Clear Acrylic





# BCS Coffee Mug

#### 16 oz Glossy White Bistro Mugs with Full color Logo





### Snowball Maker





### Race Car Pens

#### Pull back and watch the go!





#### Stress balls

Foam Sport Balls





#### Back Scratcher







HAND CRAFTED, NO TWO ITEMS ARE IDENTICAL.

All bamboo back scratchers will be treated once for painting, twice for air-drying, and then put in a dehumidified room for drying. The quality is stable and not easily moldy.

\$3.00

### Scrunchies

#### Satin and Velvet





### Foam Slime

#### Silly Scents



**.75**¢

## Christmas Keychain





### Bracelet Disc Bead



9515



#### Necklace and Bracelet Set

#### **Pastel Flowers**



575



### Helicopters



95/15



### Triceratops Fidget



0010



# Plush Momma and Baby Stuffie



9075



#### Christmas Bandanas







0.575

#### Stretch Noodles



9515



### Slime

#### with Unicorn Gem





## Cat Toy

ELASTIC WIRE CHASER Easily let feather flying in the air, Soft design will never hurt your naughty cat.





## Headlamp LED





# Magnetic Drawing Board Mini Sized



#### Planes

#### Pull back and watch them GO!





## Magnetic Board Games



# Pen 6 in 1 Tool Pen



\$2.00

#### Pocket Mirror





# Block Building Kit

#### Animals



### Block Building Kit

#### Animals #2



# Block Building Kit

#### Vehicles



### Stickers Disney Waterproof



# Christmas Sticker



#### Erasers







### Dog Rope Toy



#### \$3.00

### Transformer Fidget





### Wood Puzzle





### Bookmarks



Inspirational words



#### **.50**¢

### Magnetic Guys





#### Sti