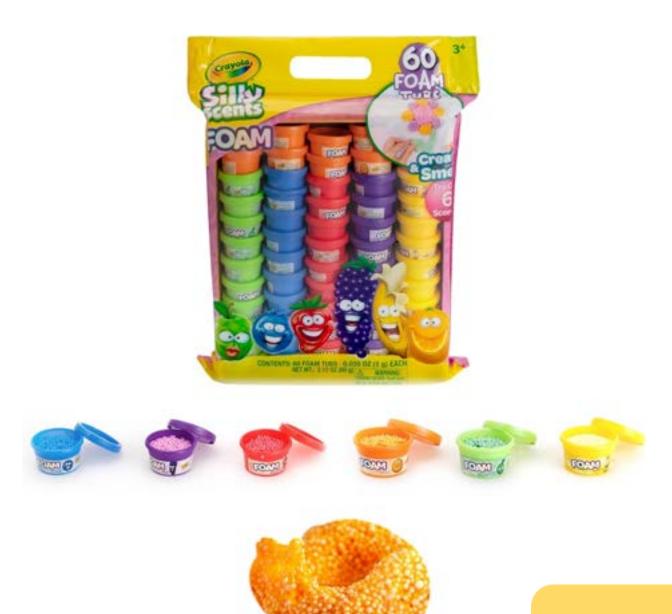

spices + sugar.

\$5.00

#### Plushies



#### Reversible Emotions 17 Different varieties!





# BCS Key Chain or Ornament URLIN

Both styles, Block and Script logo, come with a lobster clasp key ring or gold thread for hanging.

Approx 2" x 3" Clear Acrylic





# BCS Coffee Mug

#### 16 oz Glossy White Bistro Mugs with Full color Logo





### Snowball Maker





### Race Car Pens

#### Pull back and watch the go!





#### Stress balls

Foam Sport Balls





#### Back Scratcher







HAND CRAFTED, NO TWO ITEMS ARE IDENTICAL.

All bamboo back scratchers will be treated once for painting, twice for air-drying, and then put in a dehumidified room for drying. The quality is stable and not easily moldy.

\$3.00

### Scrunchies

#### Satin and Velvet





### Foam Slime

#### Silly Scents



**.75**¢

## Christmas Keychain





### Bracelet Disc Bead



9515



#### Necklace and Bracelet Set

#### **Pastel Flowers**



575



### Helicopters



95/15



### Triceratops Fidget



0010



# Plush Momma and Baby Stuffie



9075



#### Christmas Bandanas







0.575

#### Stretch Noodles



9515



### Slime

#### with Unicorn Gem





## Cat Toy

ELASTIC WIRE CHASER Easily let feather flying in the air, Soft design will never hurt your naughty cat.





## Headlamp LED





# Magnetic Drawing Board Mini Sized



#### Planes

#### Pull back and watch them GO!





## Magnetic Board Games



# Pen 6 in 1 Tool Pen



\$2.00

#### Pocket Mirror





# Block Building Kit

#### Animals



### Block Building Kit

#### Animals #2



# Block Building Kit

#### Vehicles



### Stickers