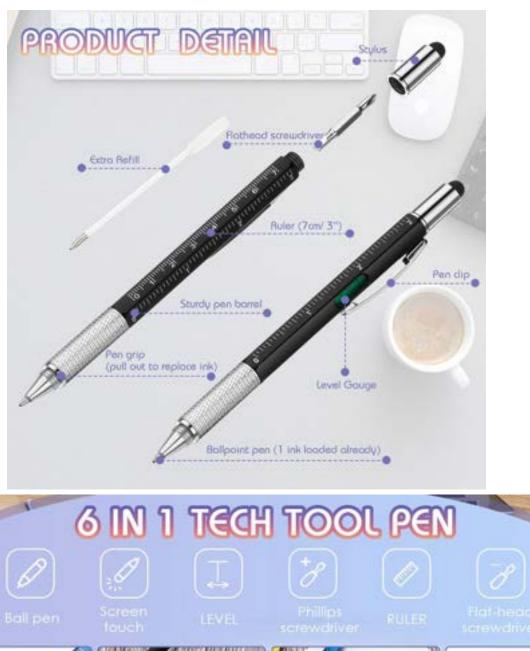

in a dehumidified room for drying. The quality is stable and not easily moldy.

\$3.00

### Scrunchies

#### Satin and Velvet





### Foam Slime

#### Silly Scents



**.75**¢

## Christmas Keychain





### Bracelet Disc Bead



9515



#### Necklace and Bracelet Set

#### **Pastel Flowers**



575



### Helicopters



95/15



### Triceratops Fidget



0010



# Plush Momma and Baby Stuffie



9075



#### Christmas Bandanas







0.575

#### Stretch Noodles



9515



### Slime

#### with Unicorn Gem





## Cat Toy

ELASTIC WIRE CHASER Easily let feather flying in the air, Soft design will never hurt your naughty cat.





## Headlamp LED





# Magnetic Drawing Board Mini Sized



#### Planes

#### Pull back and watch them GO!





## Magnetic Board Games



# Pen 6 in 1 Tool Pen



\$2.00

#### Pocket Mirror





# Block Building Kit

#### Animals



### Block Building Kit

#### Animals #2



# Block Building Kit

#### Vehicles



### Stickers Disney Waterproof



# Christmas Sticker



#### Erasers







### Dog Rope Toy



#### \$3.00

### Transformer Fidget





### Wood Puzzle





### Bookmarks



Inspirational words



#### **.50**¢

### Magnetic Guys





#### Stickers

#### Make-a-Holiday Character



### Sticker Nativity Set





#### Sime Galaxy



**.75**¢

### Hair Brush

#### **Travel Size**



# Christmas Mini Activity Books



#### Stickers Inspirational Waterproof 10 reams be your awings 00K Smil **25**¢

### LCD Writing Tablet





#### Stickers

#### **Religious Waterproof**





# BCS 'Sweatshirt' Blanket



Navy Blue 50" x 60" 50/50 Poly Cotton