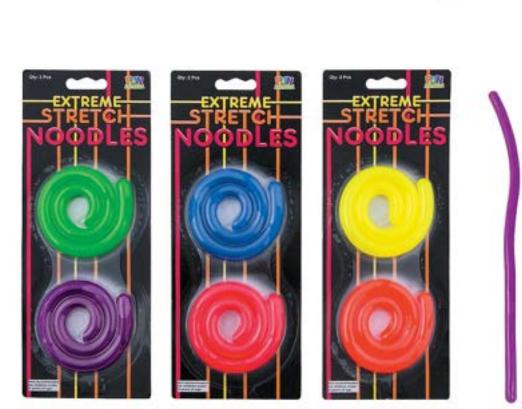

ite Bistro Mugs with Full color Logo





### Snowball Maker





### Race Car Pens

#### Pull back and watch the go!





#### Stress balls

Foam Sport Balls





#### Back Scratcher







HAND CRAFTED, NO TWO ITEMS ARE IDENTICAL.

All bamboo back scratchers will be treated once for painting, twice for air-drying, and then put in a dehumidified room for drying. The quality is stable and not easily moldy.

\$3.00

### Scrunchies

#### Satin and Velvet





### Foam Slime

#### Silly Scents



**.75**¢

## Christmas Keychain





### Bracelet Disc Bead



9515



#### Necklace and Bracelet Set

#### **Pastel Flowers**



575



### Helicopters



95/15



### Triceratops Fidget



0010



# Plush Momma and Baby Stuffie



9075



#### Christmas Bandanas







0.575

#### Stretch Noodles



9515



### Slime

#### with Unicorn Gem





## Cat Toy

ELASTIC WIRE CHASER Easily let feather flying in the air, Soft design will never hurt your naughty cat.





## Headlamp LED





# Magnetic Drawing Board Mini Sized



#### Planes

#### Pull back and watch them GO!





## Magnetic Board Games



# Pen 6 in 1 Tool Pen



\$2.00

#### Pocket Mirror





# Block Building Kit

#### Animals



### Block Building Kit

#### Animals #2



# Block Building Kit

#### Vehicles



### Stickers Disney Waterproof



# Christmas Sticker



#### Erasers







### Dog Rope Toy



#### \$3.00

### Transformer Fidget





### Wood Puzzle





### Bookmarks



Inspirational words



#### **.50**¢

### Magnetic Guys





#### Stickers

#### Make-a-Holiday Character



### Sticker Nativity Set