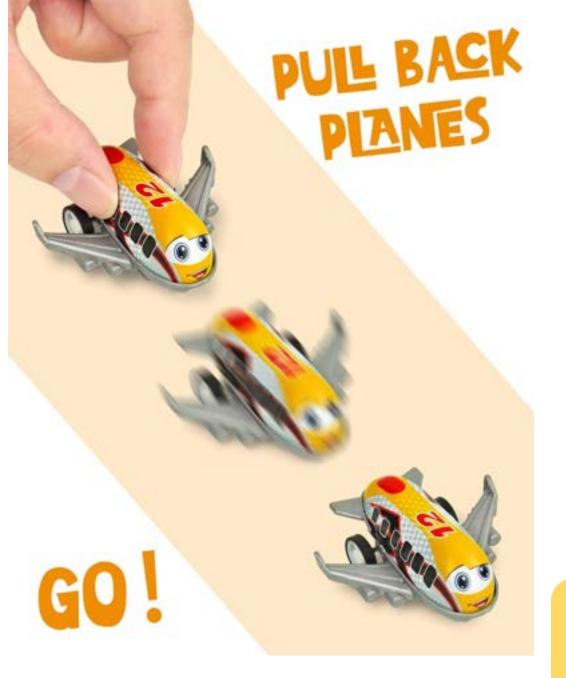

once for painting, twice for air-drying, and then put in a dehumidified room for drying. The quality is stable and not easily moldy.

\$3.00

### Scrunchies

#### Satin and Velvet





### Foam Slime

#### Silly Scents



**.75**¢

## Christmas Keychain





### Bracelet Disc Bead



9515



#### Necklace and Bracelet Set

#### **Pastel Flowers**



575



### Helicopters



95/15



### Triceratops Fidget



0010



# Plush Momma and Baby Stuffie



9075



#### Christmas Bandanas







0.575

#### Stretch Noodles



9515



### Slime

#### with Unicorn Gem





## Cat Toy

ELASTIC WIRE CHASER Easily let feather flying in the air, Soft design will never hurt your naughty cat.





## Headlamp LED





# Magnetic Drawing Board Mini Sized



#### Planes

#### Pull back and watch them GO!





## Magnetic Board Games



# Pen 6 in 1 Tool Pen



\$2.00

#### Pocket Mirror





# Block Building Kit

#### Animals



### Block Building Kit

#### Animals #2



# Block Building Kit

#### Vehicles



### Stickers Disney Waterproof



# Christmas Sticker



#### Erasers







### Dog Rope Toy



#### \$3.00

### Transformer Fidget





### Wood Puzzle





### Bookmarks



Inspirational words



#### **.50**¢

### Magnetic Guys





#### Stickers

#### Make-a-Holiday Character



### Sticker Nativity Set





#### Sime Galaxy



**.75**¢

### Hair Brush

#### **Travel Size**



# Christmas Mini Activity Books



#### Stickers Inspirational Waterproof 10 reams be your awings 00K Smil **25**¢

### LCD Writing Tablet





#### Stickers

#### **Religious Waterproof**





# BCS 'Sweats