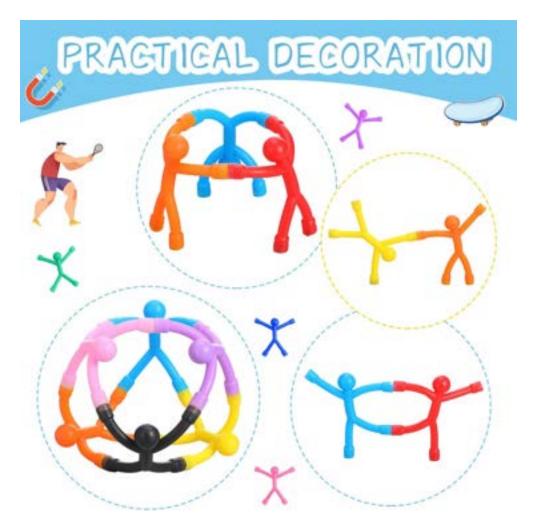

by Stuffie



9075



#### Christmas Bandanas







0.575

#### Stretch Noodles



9515



### Slime

#### with Unicorn Gem





## Cat Toy

ELASTIC WIRE CHASER Easily let feather flying in the air, Soft design will never hurt your naughty cat.





## Headlamp LED





# Magnetic Drawing Board Mini Sized



#### Planes

#### Pull back and watch them GO!





## Magnetic Board Games



# Pen 6 in 1 Tool Pen



\$2.00

#### Pocket Mirror





# Block Building Kit

#### Animals



### Block Building Kit

#### Animals #2



# Block Building Kit

#### Vehicles



### Stickers Disney Waterproof



# Christmas Sticker



#### Erasers







### Dog Rope Toy



#### \$3.00

### Transformer Fidget





### Wood Puzzle





### Bookmarks



Inspirational words



#### **.50**¢

### Magnetic Guys





#### Stickers

#### Make-a-Holiday Character



### Sticker Nativity Set





#### Sime Galaxy



**.75**¢

### Hair Brush

#### **Travel Size**



# Christmas Mini Activity Books



#### Stickers Inspirational Waterproof 10 reams be your awings 00K Smil **25**¢

### LCD Writing Tablet





#### Stickers

#### **Religious Waterproof**





# BCS 'Sweatshirt' Blanket



Navy Blue 50" x 60" 50/50 Poly Cotton Blend Full Color Embroidered Logo



### Nerf Football with Tail



Nerf Vortex Aero Howler Neon Foam Ball, Classic Long-Distance Football, Flight-Optimizing Tail, Whistling Sound



#### Footballs





# Lip Balm ChapStick



#### \$1.50

## Lip Balm Beeswax and Coconut oil



### Lip Balm Holder



#### Socks

#### Kids shoe size 9-2.5 OR 3-9



#### Socks

Adult shoe sizes: Men 6-