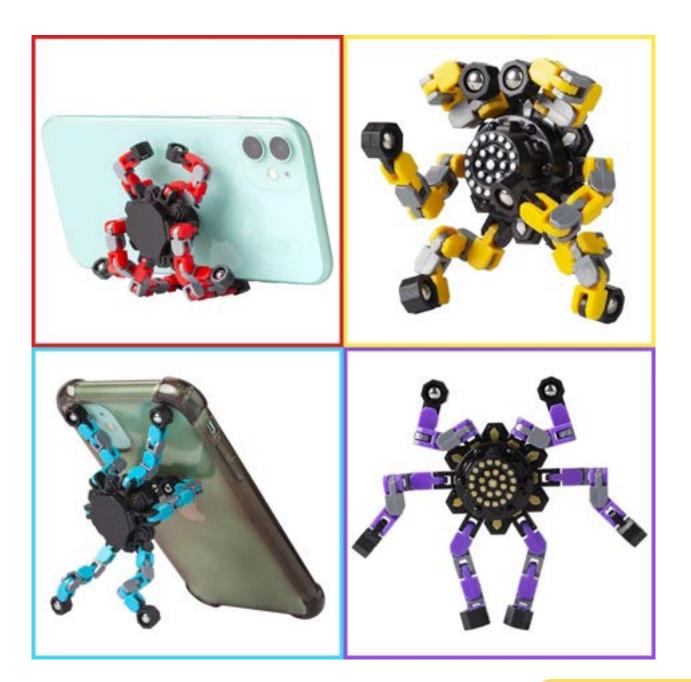

wers**



575



### Helicopters



95/15



### Triceratops Fidget



0010



# Plush Momma and Baby Stuffie



9075



#### Christmas Bandanas







0.575

#### Stretch Noodles



9515



### Slime

#### with Unicorn Gem





## Cat Toy

ELASTIC WIRE CHASER Easily let feather flying in the air, Soft design will never hurt your naughty cat.





## Headlamp LED





# Magnetic Drawing Board Mini Sized



#### Planes

#### Pull back and watch them GO!





## Magnetic Board Games



# Pen 6 in 1 Tool Pen



\$2.00

#### Pocket Mirror





# Block Building Kit

#### Animals



### Block Building Kit

#### Animals #2



# Block Building Kit

#### Vehicles



### Stickers Disney Waterproof



# Christmas Sticker



#### Erasers







### Dog Rope Toy



#### \$3.00

### Transformer Fidget





### Wood Puzzle





### Bookmarks



Inspirational words



#### **.50**¢

### Magnetic Guys





#### Stickers

#### Make-a-Holiday Character



### Sticker Nativity Set





#### Sime Galaxy



**.75**¢

### Hair Brush

#### **Travel Size**



# Christmas Mini Activity Books



#### Stickers Inspirational Waterproof 10 reams be your awings 00K Smil **25**¢

### LCD Writing Tablet





#### Stickers

#### **Religious Waterproof**





# BCS 'Sweatshirt' Blanket



Navy Blue 50" x 60" 50/50 Poly Cotton Blend Full Color Embroidered Logo



### Nerf Football with Tail



Nerf Vortex Aero Howler Neon Foam Ball, Classic Long-Distance Football, Flight-Optimizing Tail, Whistling Sound



#### Footballs





# Lip Balm ChapStick



#### \$1.50

## Lip Balm Beeswax and Coconut oil



### Lip