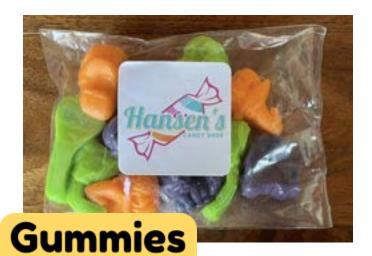

### **Rosary** Wood Bead





### Stress Balls

#### Mini Water Beads



### Christmas Pens 6 in 1





# Notepads

#### Mini-sized Fruit and Dogs



\$1.50

# Colored Pencils Stackable



.50¢

#### Giraffes

#### Telescoping suction cup



# BCS Waterproof Stickers



3" x 2"



### Earrings

Hypoallergenic, lead and nickel free. Stud and dangle style.

60 different varieties! Donuts, unicorns, cats, christmas, 'MAMA' and so much more



### BCS Canvas Totes



15"width x 16" height x 3" depth 6oz 100% cotton Navy Blue Printing

\$5.00

### BCS Reusable Totes





#### **BCS Fleece Blanket** 50" x 60" with Heat Pressed full color logo





# Hansen's Popcorn and Gummy mini packs



\*\*\*Christmas Themed\*\*\*





\$1.50

Hansen's CANDY SHOP

> Popcorn \$1.00

### BCS Candle Tins

Our 4 oz pure soy candles are hand-poured in small batches in Lake Geneva, WI. Each candle is scented with fragrance oils that are phthalate-free. We use only high-quality, cotton, zinc free wicks.- Haverly + Co



*Fraser Fir:* Our true-to-life Fraser Fir soy candle begins with top notes of cypress + zesty lemon peel that fold into woodsy mid notes of evergreen and cedar. The rich base of fir, amber, + moss evokes fond memories of decorating a freshly-cut Christmas tree. Fraser Fir is perfect for setting a festive holiday mood or creating a cozy ambience for a quiet winter evening by the fire.



**Cranberry Marmalade:** A rich, luscious blend of tart cranberry sauce + apple jam, highlighted with crushed cinnamon sticks