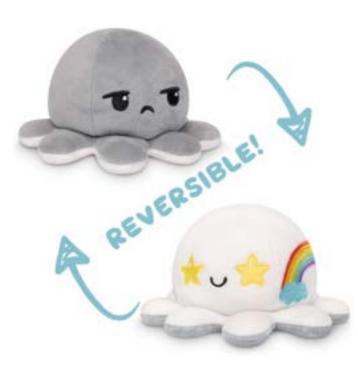

BCS Candle Tins

Our 4 oz pure soy candles are hand-poured in small batches in Lake Geneva, WI. Each candle is scented with fragrance oils that are phthalate-free. We use only high-quality, cotton, zinc free wicks.- Haverly + Co



*Fraser Fir:* Our true-to-life Fraser Fir soy candle begins with top notes of cypress + zesty lemon peel that fold into woodsy mid notes of evergreen and cedar. The rich base of fir, amber, + moss evokes fond memories of decorating a freshly-cut Christmas tree. Fraser Fir is perfect for setting a festive holiday mood or creating a cozy ambience for a quiet winter evening by the fire.



**Cranberry Marmalade:** A rich, luscious blend of tart cranberry sauce + apple jam, highlighted with crushed cinnamon sticks + a hint of spices + sugar.

\$5.00

#### Plushies



#### Reversible Emotions 17 Different varieties!





# BCS Key Chain or Ornament URLIN

Both styles, Block and Script logo, come with a lobster clasp key ring or gold thread for hanging.

Approx 2" x 3" Clear Acrylic





# BCS Coffee Mug

#### 16 oz Glossy White Bistro Mugs with Full color Logo





### Snowball Maker





### Race Car Pens

#### Pull back and watch the go!





#### Stress balls

Foam Sport Balls





#### Back Scratcher







HAND CRAFTED, NO TWO ITEMS ARE IDENTICAL.

All bamboo back scratchers will be treated once for painting, twice for air-drying, and then put in a dehumidified room for drying. The quality is stable and not easily moldy.

\$3.00

### Scrunchies

#### Satin and Velvet





### Foam Slime

#### Silly Scents



**.75**¢

## Christmas Keychain





#