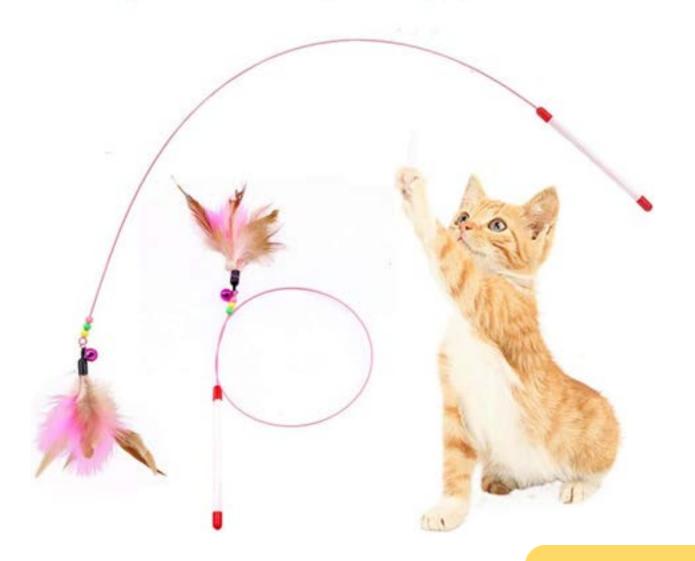

## Cat Toy

ELASTIC WIRE CHASER Easily let feather flying in the air, Soft design will never hurt your naughty cat.