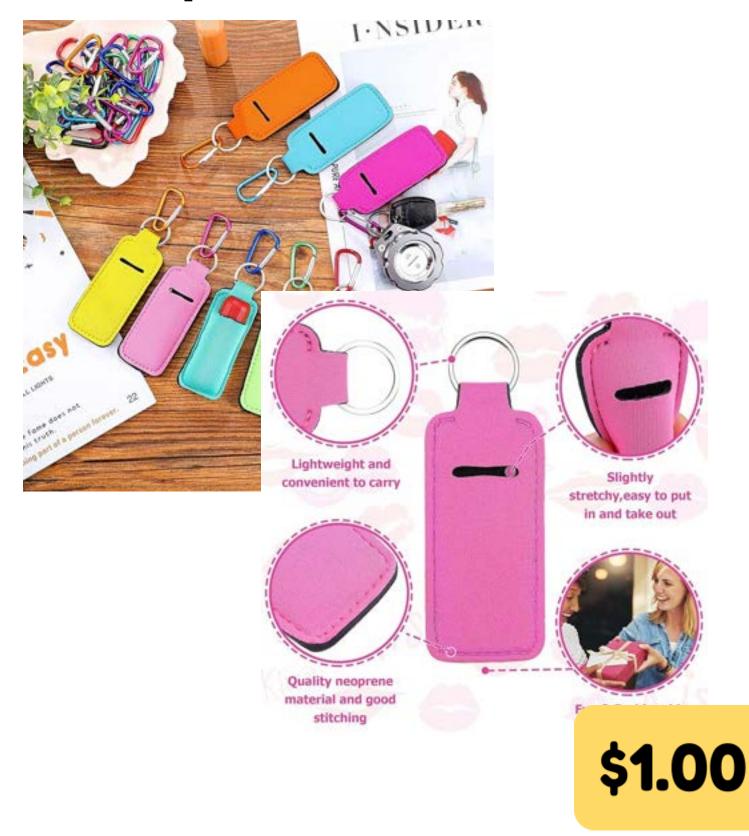

Puzzle





### Bookmarks



Inspirational words



#### **.50**¢

### Magnetic Guys





#### Stickers

#### Make-a-Holiday Character



### Sticker Nativity Set





#### Sime Galaxy



**.75**¢

### Hair Brush

#### **Travel Size**



# Christmas Mini Activity Books



#### Stickers Inspirational Waterproof 10 reams be your awings 00K Smil **25**¢

### LCD Writing Tablet





#### Stickers

#### **Religious Waterproof**





# BCS 'Sweatshirt' Blanket



Navy Blue 50" x 60" 50/50 Poly Cotton Blend Full Color Embroidered Logo



### Nerf Football with Tail



Nerf Vortex Aero Howler Neon Foam Ball, Classic Long-Distance Football, Flight-Optimizing Tail, Whistling Sound



#### Footballs





# Lip Balm ChapStick



#### \$1.50

## Lip Balm Beeswax and Coconut oil



### Lip Balm Holder



#### Socks

#### Kids shoe size 9-2.5 OR 3-9



#### Socks

Adult shoe sizes: Men 6-11 Woman 7-12





### Socks

Adult shoe size Men 10-13 and 13-16