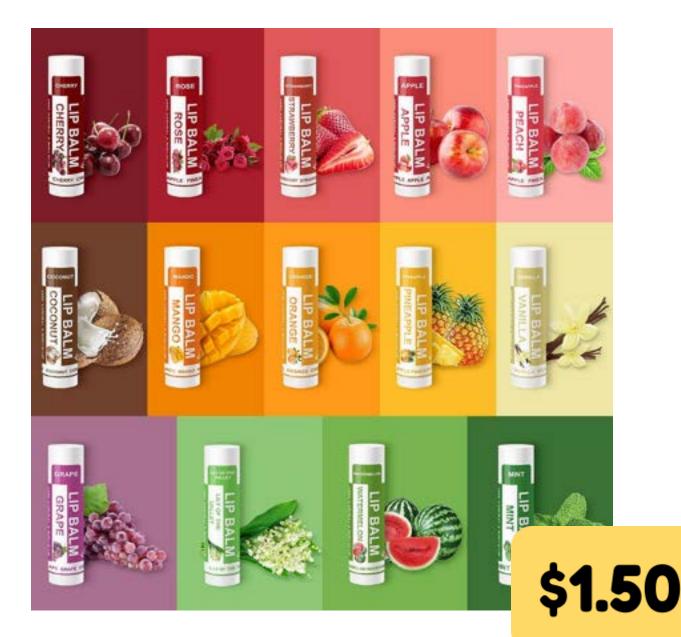

r Fidget





### Wood Puzzle





### Bookmarks



Inspirational words



#### **.50**¢

### Magnetic Guys





#### Stickers

#### Make-a-Holiday Character



### Sticker Nativity Set





#### Sime Galaxy



**.75**¢

### Hair Brush

#### **Travel Size**



# Christmas Mini Activity Books



#### Stickers Inspirational Waterproof 10 reams be your awings 00K Smil **25**¢

### LCD Writing Tablet





#### Stickers

#### **Religious Waterproof**





# BCS 'Sweatshirt' Blanket



Navy Blue 50" x 60" 50/50 Poly Cotton Blend Full Color Embroidered Logo



### Nerf Football with Tail



Nerf Vortex Aero Howler Neon Foam Ball, Classic Long-Distance Football, Flight-Optimizing Tail, Whistling Sound



#### Footballs





# Lip Balm ChapStick



#### \$1.50

## Lip Balm Beeswax and Coconut oil



### Lip Balm Holder



#### Socks

#### Kids shoe size 9-2.5 OR 3-9



#### Socks

Adult shoe sizes: Men 6-11 Woman 7-12





### Socks

Adult shoe size Men 10-13 and 13-16