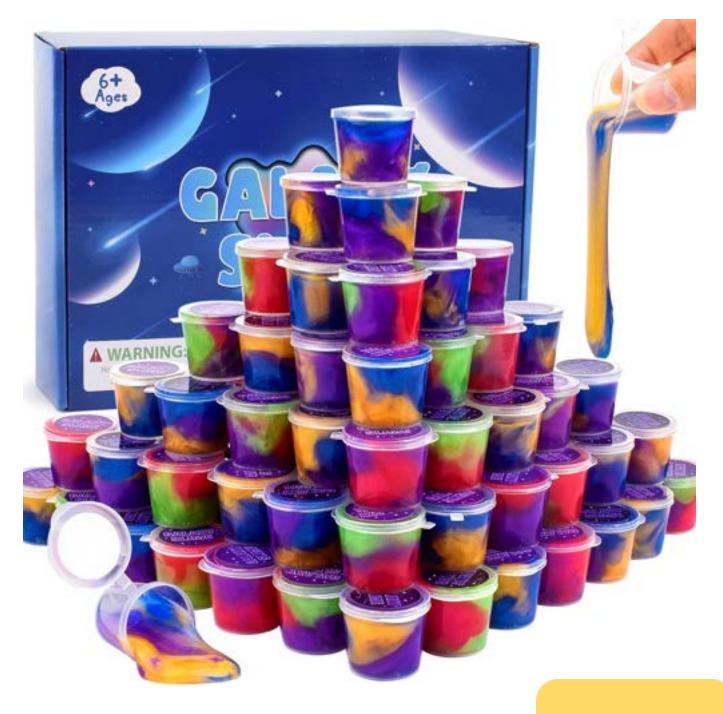

e

#### with Unicorn Gem





## Cat Toy

ELASTIC WIRE CHASER Easily let feather flying in the air, Soft design will never hurt your naughty cat.





## Headlamp LED





# Magnetic Drawing Board Mini Sized



#### Planes

#### Pull back and watch them GO!





## Magnetic Board Games



# Pen 6 in 1 Tool Pen



\$2.00

#### Pocket Mirror





# Block Building Kit

#### Animals



### Block Building Kit

#### Animals #2



# Block Building Kit

#### Vehicles



### Stickers Disney Waterproof



# Christmas Sticker



#### Erasers







### Dog Rope Toy



#### \$3.00

### Transformer Fidget





### Wood Puzzle





### Bookmarks



Inspirational words



#### **.50**¢

### Magnetic Guys





#### Stickers

#### Make-a-Holiday Character



### Sticker Nativity Set





#### Sime Galaxy



**.75**¢

### Hair Brush

#### **Travel Size**



# Christmas Mini Activity Books



#### Stickers Inspirational Waterproof 10 reams be your awings 00K Smil **25**¢

### LCD Writing Tablet





#### Stickers

#### **Religious Waterproof**





# BCS 'Sweatshirt' Blanket



Navy Blue 50" x 60" 50/50 Poly Cotton Blend Full Color Embroidered Logo



### Nerf Football with Tail



Nerf Vortex Aero Howler Neon Foam Ball, Classic Long-Distance Football, Flight-Optimizing Tail, Whistling Sound



#### Footballs





# Lip Balm ChapStick



#### \$1.50

## Lip Balm Beeswax and Coconut oil



### Lip Balm Holder



#### Socks

#### Kids shoe size 9-2.5 OR 3-9



#### Socks

Adult shoe sizes: Men 6-11 Woman 7-12





### Socks

Adult shoe size Men 10-13 and 13-16