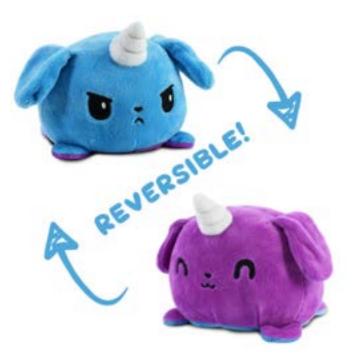

poured in small batches in Lake Geneva, WI. Each candle is scented with fragrance oils that are phthalate-free. We use only high-quality, cotton, zinc free wicks.- Haverly + Co



*Fraser Fir:* Our true-to-life Fraser Fir soy candle begins with top notes of cypress + zesty lemon peel that fold into woodsy mid notes of evergreen and cedar. The rich base of fir, amber, + moss evokes fond memories of decorating a freshly-cut Christmas tree. Fraser Fir is perfect for setting a festive holiday mood or creating a cozy ambience for a quiet winter evening by the fire.



**Cranberry Marmalade:** A rich, luscious blend of tart cranberry sauce + apple jam, highlighted with crushed cinnamon sticks + a hint of spices + sugar.

\$5.00

#### Plushies



#### Reversible Emotions 17 Different varieties!





# BCS Key Chain or Ornament URLIN

Both styles, Block and Script logo, come with a lobster clasp key ring or gold thread for hanging.

Approx 2" x 3" Clear Acrylic





# BCS Coffee Mug

#### 16 oz Glossy White Bistro Mugs with Full color Logo





### Snowball Maker





### Race Car Pens

#### Pull back and watch the go!





#### Stress balls

Foam Sport Balls





#### Back Scratcher







HAND CRAFTED, NO TWO ITEMS ARE IDENTICAL.

All bamboo back scratchers will be treated once for painting, twice for air-drying, and then put in a dehumidified room for drying. The quality is stable and not easily moldy.

\$3.00

### Scrunchies

#### Satin and Velvet





### Foam Slime

#### Silly Scents



**.75**¢

## Christmas Keychain





### Bracelet Disc Bead



9515



#### Necklace and B