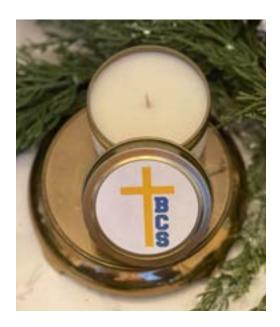

### BCS Candle Tins

Our 4 oz pure soy candles are hand-poured in small batches in Lake Geneva, WI. Each candle is scented with fragrance oils that are phthalate-free. We use only high-quality, cotton, zinc free wicks.- Haverly + Co

*Fraser Fir:* Our true-to-life Fraser Fir soy candle begins with top notes of cypress + zesty lemon peel that fold into woodsy mid notes of evergreen and cedar. The rich base of fir, amber, + moss evokes fond memories of decorating a freshly-cut Christmas tree. Fraser Fir is perfect for setting a festive holiday mood or creating a cozy ambience for a quiet winter evening by the fire.

**Cranberry Marmalade:** A rich, luscious blend of tart cranberry sauce + apple jam, highlighted with crushed cinnamon sticks + a hint of spices + sugar.

\$5.00