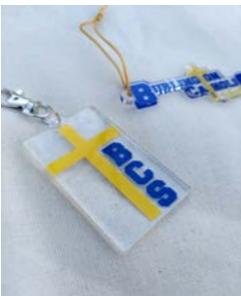

# BCS Key Chain or Ornament URLIN

Both styles, Block and Script logo, come with a lobster clasp key ring or gold thread for hanging.

Approx 2" x 3" Clear Acrylic