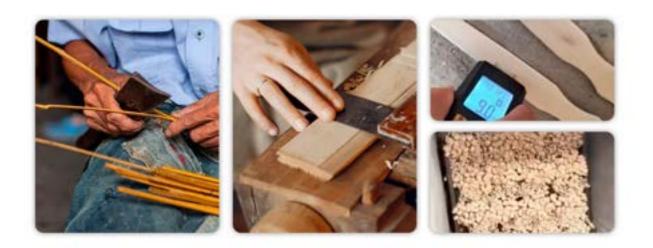

#### Back Scratcher

HAND CRAFTED, NO TWO ITEMS ARE IDENTICAL.

All bamboo back scratchers will be treated once for painting, twice for air-drying, and then put in a dehumidified room for drying. The quality is stable and not easily moldy.