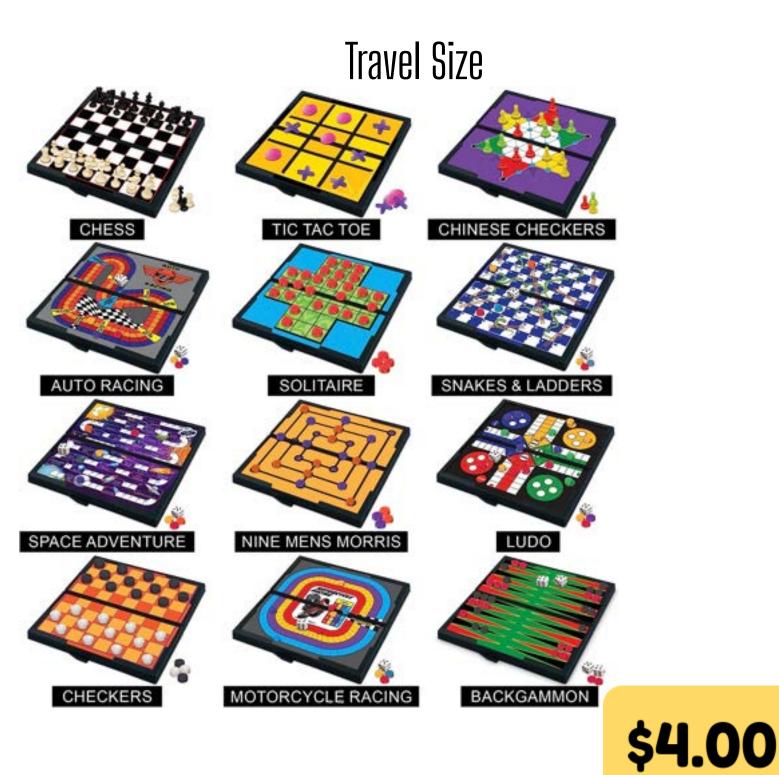

air-drying, and then put in a dehumidified room for drying. The quality is stable and not easily moldy.

\$3.00

### Scrunchies

#### Satin and Velvet





### Foam Slime

#### Silly Scents



**.75**¢

## Christmas Keychain





### Bracelet Disc Bead



9515



#### Necklace and Bracelet Set

#### **Pastel Flowers**



575



### Helicopters



95/15



### Triceratops Fidget



0010



# Plush Momma and Baby Stuffie



9075



#### Christmas Bandanas







0.575

#### Stretch Noodles



9515



### Slime

#### with Unicorn Gem





## Cat Toy

ELASTIC WIRE CHASER Easily let feather flying in the air, Soft design will never hurt your naughty cat.





## Headlamp LED





# Magnetic Drawing Board Mini Sized



#### Planes

#### Pull back and watch them GO!





## Magnetic Board Games



# Pen 6 in 1 Tool Pen



\$2.00

#### Pocket Mirror





# Block Building Kit

#### Animals



### Block Building Kit

#### Animals #2



# Block Building Kit

#### Vehicles



### Stickers Disney Waterproof



# Christmas Sticker



#### Erasers







### Dog Rope Toy



#### \$3.00

### Transformer Fidget





### Wood Puzzle





### Bookmarks



Inspirational words



#### **.50**¢

### Magnetic Guys





#### Stickers

#### Make-a-Holiday Character



### Sticker Nativity Set





#### Sime Galaxy



**.75**¢

### Hair Brush

#### **Travel Size**



# Christmas Mini Activity Books



#### Stickers Inspirational Waterproof 10 reams be your awings 00K Smil **25**¢

### LCD Writing Tablet





#### Stickers

#### **Religious Waterproof**





# BCS 'Sweatshirt' Blanket



Navy Blue 50