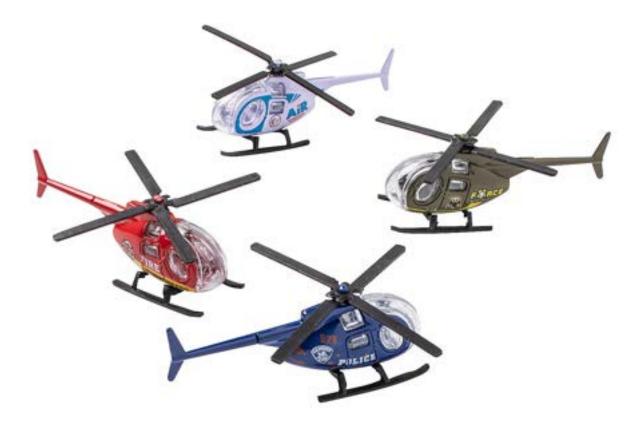

ript logo, come with a lobster clasp key ring or gold thread for hanging.

Approx 2" x 3" Clear Acrylic





# BCS Coffee Mug

#### 16 oz Glossy White Bistro Mugs with Full color Logo





### Snowball Maker





### Race Car Pens

#### Pull back and watch the go!





#### Stress balls

Foam Sport Balls





#### Back Scratcher







HAND CRAFTED, NO TWO ITEMS ARE IDENTICAL.

All bamboo back scratchers will be treated once for painting, twice for air-drying, and then put in a dehumidified room for drying. The quality is stable and not easily moldy.

\$3.00

### Scrunchies

#### Satin and Velvet





### Foam Slime

#### Silly Scents



**.75**¢

## Christmas Keychain





### Bracelet Disc Bead



9515



#### Necklace and Bracelet Set

#### **Pastel Flowers**



575



### Helicopters



95/15



### Triceratops Fidget



0010



# Plush Momma and Baby Stuffie



9075



#### Christmas Bandanas







0.575

#### Stretch Noodles



9515



### Slime

#### with Unicorn Gem





## Cat Toy

ELASTIC WIRE CHASER Easily let feather flying in the air, Soft design will never hurt your naughty cat.





## Headlamp LED





# Magnetic Drawing Board Mini Sized



#### Planes

#### Pull back and watch them GO!





## Magnetic Board Games



# Pen 6 in 1 Tool Pen



\$2.00

#### Pocket Mirror





# Block Building Kit

#### Animals



### Block Building Kit

#### Animals #2



# Block Building Kit

#### Vehicles



### Stickers Disney Waterproof



# Christmas Sticker



#### Erasers







### Dog Rope Toy



#### \$3.00

### Transformer Fidget





### Wood Puzzle





### Bookm