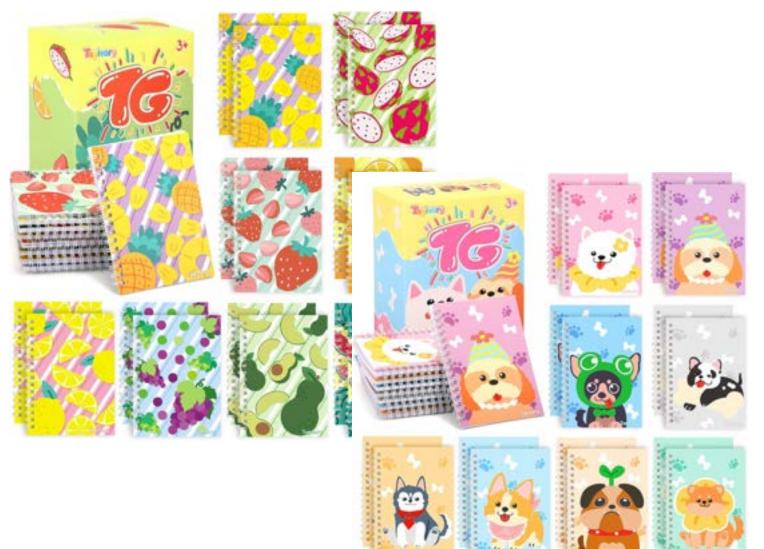

### **Rosary** Wood Bead





### Stress Balls

#### Mini Water Beads



### Christmas Pens 6 in 1





# Notepads

#### Mini-sized Fruit and Dogs



\$1.50

# Colored Pencils Stackable



.50¢

#### Giraffes

#### Telescoping suction cup



# BCS Waterproof Stickers



3" x 2"



### Earrings

Hypoallergenic, lead and nickel free. Stud and dangle style.

60 different varieties! Donuts, unicorns, cats, christmas, 'MAMA' and so much more



### BCS Canvas Totes



15"width x 16" height x 3" depth 6oz 100% cotton Navy Blue Printing

\$5.00

### BCS Reusable Totes





#### **BCS Fleece Blanket** 50" x 60" with Heat Pressed full color logo





# Hansen's Popcorn and Gummy mini packs



\*\*\*Christmas Themed\*\*\*





\$1.50

Hansen's CANDY SHOP

> Popcorn \$1.00

### BCS Candle Tins

Our 4 oz pure soy candles are hand-poured in small batches in Lake Geneva, WI. Each candle is scented with fragrance oils that are phthalate-free. We use