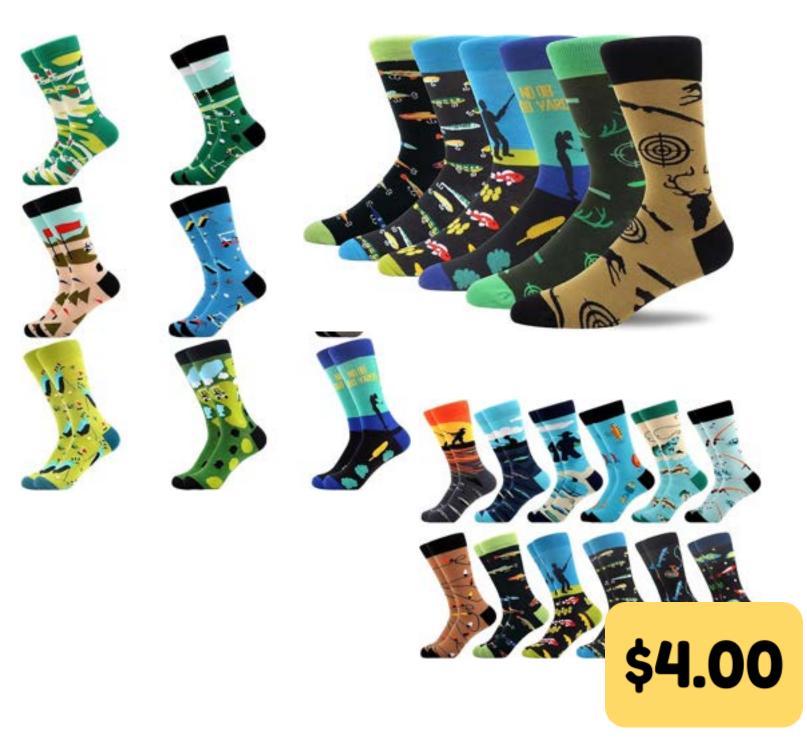

#### Socks

#### Kids shoe size 9-2.5 OR 3-9

#### Socks

Adult shoe sizes: Men 6-11 Woman 7-12

### Socks

Adult shoe size Men 10-13 and 13-16