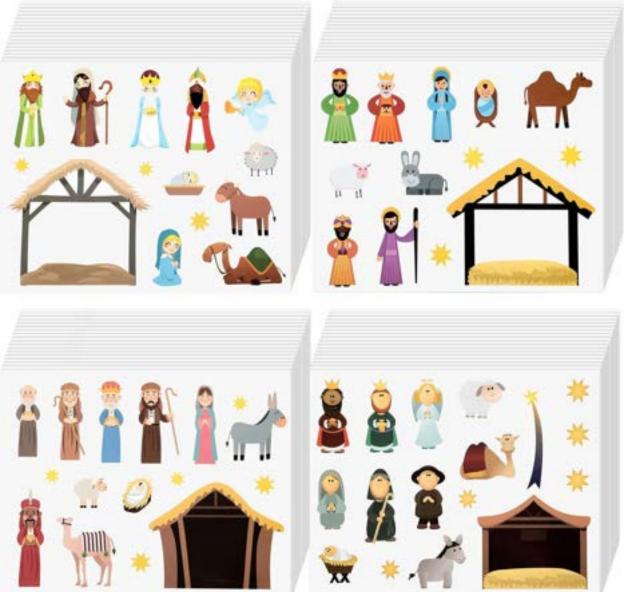

es



9515



### Slime

#### with Unicorn Gem





## Cat Toy

ELASTIC WIRE CHASER Easily let feather flying in the air, Soft design will never hurt your naughty cat.





## Headlamp LED





# Magnetic Drawing Board Mini Sized



#### Planes

#### Pull back and watch them GO!





## Magnetic Board Games



# Pen 6 in 1 Tool Pen



\$2.00

#### Pocket Mirror





# Block Building Kit

#### Animals



### Block Building Kit

#### Animals #2



# Block Building Kit

#### Vehicles



### Stickers Disney Waterproof



# Christmas Sticker



#### Erasers







### Dog Rope Toy



#### \$3.00

### Transformer Fidget





### Wood Puzzle





### Bookmarks



Inspirational words



#### **.50**¢

### Magnetic Guys





#### Stickers

#### Make-a-Holiday Character



### Sticker Nativity Set





#### Sime Galaxy



**.75**¢

### Hair Brush

#### **Travel Size**



# Christmas Mini Activity Books



#### Stickers Inspirational Waterproof 10 reams be your awings 00K Smil **25**¢

### LCD Writing Tablet





#### Stickers

#### **Religious Waterproof**





# BCS 'Sweatshirt' Blanket



Navy Blue 50" x 60" 50/50 Poly Cotton Blend Full Color Embroidered Logo



### Nerf Football with Tail



Nerf Vortex Aero Howler Neon Foam Ball, Classic Long-Distance Football, Flight-Optimizing Tail, Whistling Sound



#### Footballs





# Lip Balm ChapStick



#### \$1.50

## Lip Balm Beeswax and Coconut oil



### Lip Balm Holder



#### Socks

#### Kids shoe size 9-2.5 OR 3-9



#### Socks

Adult shoe sizes: Men 6-11 Woman 7-12





### Socks

Adult shoe size Men 10-13 and 13-16