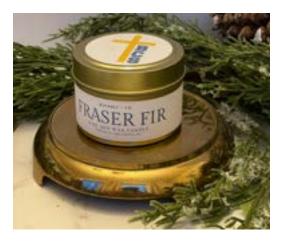

### BCS Candle Tins

Our 4 oz pure soy candles are hand-poured in small batches in Lake Geneva, WI. Each candle is scented with fragrance oils that are phthalate-free. We use only high-quality, cotton, zinc free wicks.- Haverly + Co

*Fraser Fir:* Our true-to-life Fraser Fir soy candle begins with top notes of cypress + zesty lemon peel that fold into woodsy mid notes of evergreen and cedar. The rich base of fir, amber, + moss evokes fond memories of decorating a freshly-cut Christmas tree. Fraser Fir is perfect for setting a festive holiday mood or creating a cozy ambience for a quiet winter evening by the fire.