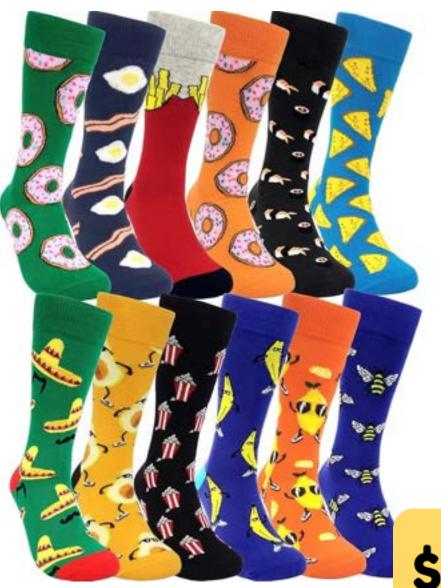

#### Socks

#### Kids shoe size 9-2.5 OR 3-9

#### Socks

Adult shoe sizes: Men 6-11 Woman 7-12

### Socks

Adult shoe size Men 10-13 and 13-16